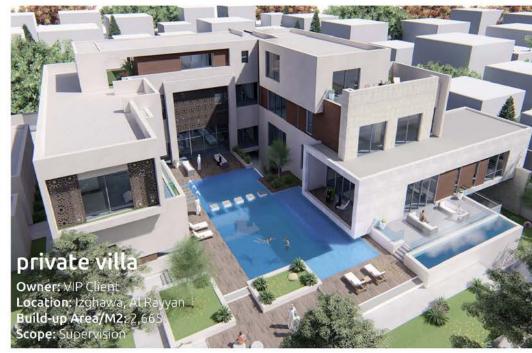

r an area of 123,159 sq.m.

**Project Scope:** Design, Landscape, GSAS **Total built up area:** 754,299 sq.m



















## **Cultural and Sports Entertainment Complex**

Located in Al Maamoura, right in the heart of Doha, This complex surrounded by low rise residential buildings will serve the residents as an intrinsic environmental ground infrastructure to be exposed in nature improving psychological, social and mental health by enabling and providing people an area to exercise promoting and creating a stable community.

Our scope involves a Development of 21 Commercial & Retail Buildings, 12 Indoor sports facilities, kids playground and a mosque with a total area of 59,337 sq.m.

**Project Scope:** Design, Supervision **Total built up area:** 59,337 sq.m









































## residential developments - list of major projects

## private villas

#### Project Name: SMK Palace

Owner: Sheikh Mariam Sultan Al Kawari Location: Al Rayyan, Doha Qatar Build-Up Area/M2: 5,000 Scope: Design & Supervision

#### Project Name: Two Private Villa (B+G+1+Ph)

Owner: Mr. Jamil Matar Location: La Plage Central 49 & 50 Pearl Qatar Build-Up Area/M2: 2,578 Scope: Design

#### Project Name: Beach House (B+G+1)

Owner: Sheikh Mohamed Fahed Al Thani Location: West Bay Lagoon, Doha Qatar Build-Up Area/M2: 1,600 Scope: Design & Supervision

#### Project Name: Additional Penthouse

Owner: Mr. Ahmad Abdulaziz Bolainain Location: Al Duhain Build-Up Area/M2: N/A Scope: Design

#### Project Name: Private Villa (B+G+1+Ph)

Owner: Mr. Fahad Al-Fardan Location: La Plage East