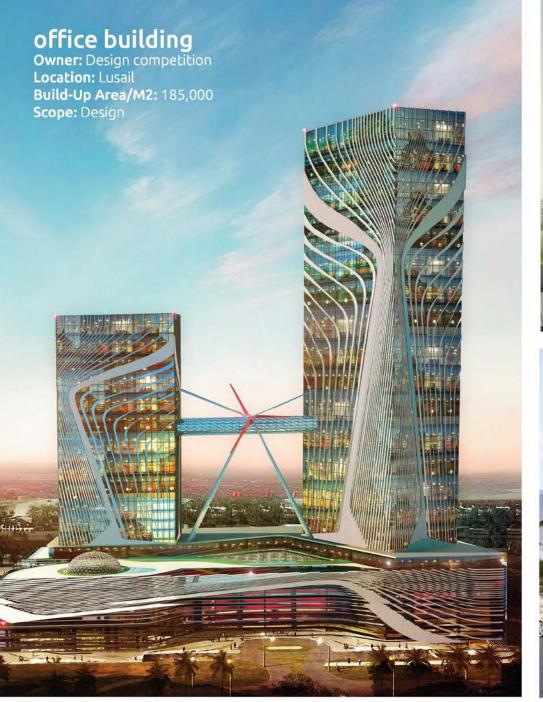

Health Club)

Owner: Buzwair Real Estate Location: Al Hilal, Doha Qatar Build-Up Area/M2: 10,643 Scope: Design & Supervision

#### Project Name: Four Villas & Health Club

Owner: Sheikh Abdulla Bin Soud Al Thani Location: West Bay Lagoon, Doha Qatar

Build-Up Area/M2: 3,000 Scope: Design & Supervision

#### **Project Name: Residential Compound**

Owner: Sheikh Mohammad Al-Thani

Location: Al-Rayyan Build-Up Area/M2: 5,529

Scope: Design

#### Project Name: Residential Compound (6 Villas)

Owner: Sheikh Nawaf Jassim Al-Thani

Location: Um Slal Build-Up Area/M2: N/A

Scope: Design

#### Project Name: 56 Villas

Owner: Mr. Saad Buzwair Location: Al-Aziziya Build-Up Area/M2: N/A

Scope: Design

#### Project Name: 46 Villas

Owner: Mr. Saad Buzwair Location: Al-Aziziya Build-Up Area/M2: N/A

















## **commercial** - list of major projects

### commercial and retail

#### Project Name: Office Building (3B+G+M+5)

Owner: Jaidah Capital

Location: Lusail, Foxhills Mu F01
Build-Up Area/M2: 12,010
Scope: Design & Supervision

#### Project Name: Office Building (2B+G+M+3)

Owner: Mr. Osama Hatu

Location: Energy City Qatar Plot D12

Build-Up Area/M2: 15,831 Scope: Design & Supervision

#### Project Name: Al Bidaa Tower 8th Floor (QCDD)

Owner: Al Kass TV

Location: Al Bidaa Tower, Westbay, Doha Qatar

Build-Up Area/M2: N/A Scope: Design & Supervision

#### Project Name: Buzwair Marble & Granite Factory

Owner: Buzwair Group

Location: Industrial Area, Doha Qatar

Build-Up Area/M2: 2,266 Scope: Design & Supervision

#### Project Name: Commercial (3B+G+M+9)

Owner: Qatar Isla