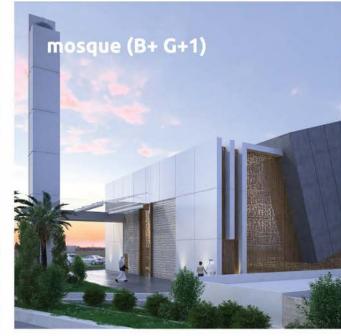

## Ras Bufontas Special Economic Zone Waterfront and commercial spine developments

Adjacent to Doha's new Hamad International Airport (HIA), Ras Bufontas is a 4.01 km² world class infrastructure and a thriving business environment, opening doors for local and foreign investments in light manufacturing, clean and hi-tech industries as well as logistics.

Our scope involves a Development of 5 Commercial & Retail Buildings, 12 Mixed Use Buildings, 4 Showrooms and a Mosque with a total plot area of 197,945 sq.m.

The landscape design with relation to every unit of our project including the waterfront promenade is one more integral part of our scope, stretching over an area of 123,159 sq.m.

**Project Scope:** Design, Landscape, GSAS **Total built up area:** 754,299 sq.m