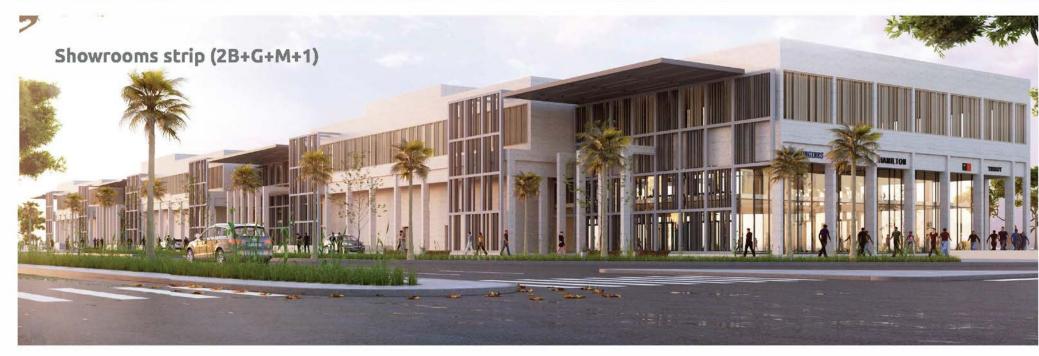

## Ras Bufontas Special Economic Zone Waterfront and commercial spine developments

Adjacent to Doha's new Hamad International Airport (HIA), Ras Bufontas is a 4.01 km² world class infrastructure and a thriving business environment, opening doors for local and foreign investments in light manufacturing, clean and hi-tech industries as well as logistics.

Our scope involves a Development of 5 Commercial & Retail Buildings, 12 Mixed Use Buildings, 4 Showrooms and a Mosque with a total plot area of 197,945 sq.m.

The landscape design with relation to every unit of our project including the waterfront promenade is one more integral part of our scope, stretching over an area of 123,159 sq.m.

**Project Scope:** Design, Landscape, GSAS **Total built up area:** 754,299 sq.m