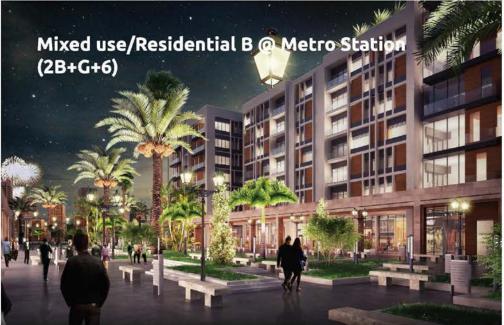

## Ras Bufontas Special Economic Zone Waterfront and commercial spine developments

Adjacent to Doha's new Hamad International Airport (HIA), Ras Bufontas is a 4.01 km² world class infrastructure and a thriving business environment, opening doors for local and foreign investments in light manufacturing, clean and hi-tech industries as well as logistics.

Our scope involves a Development of 5 Commercial & Retail Buildings, 12 Mixed Use Buildings, 4 Showrooms and a Mosque with a total plot area of 197,945 sq.m.

The landscape design with relation to every unit of our project including the waterfront promenade is one more integral part of our scope, stretching over an area of 123,159 sq.m.

**Project Scope:** Design, Landscape, GSAS **Total built up area:** 754,299 sq.m