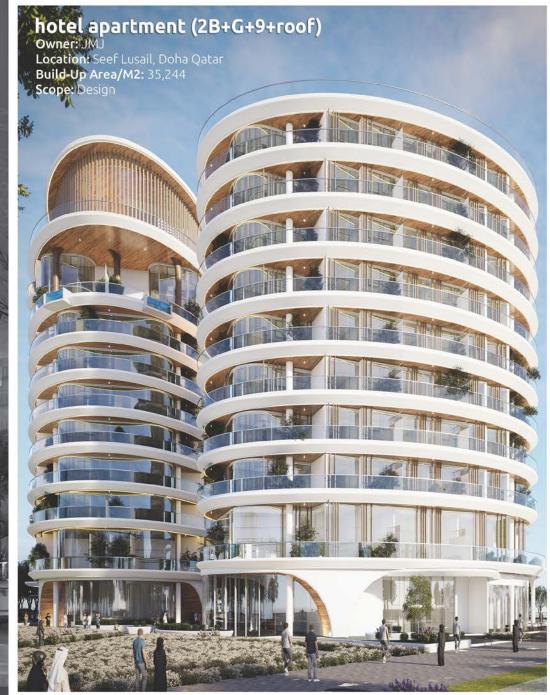

Owner: Sheikh Nawaf Jassim Al-Thani
Location: Lusail Foxhills MU-C04

Build-Up Area/M2: 10,716

Scope: Design

#### Project Name: Mercedez Showroom

Owner: NBK

Location: Salwa Road Build-Up Area/M2: N/A

Scope: Facade Renovation & Supervision

#### Project Name: Buzwair Automotive

Owner: Buzwair Group

Location: Salwa Road, Doha Qatar

Build-Up Area/M2: 5,902

Scope: Design

#### Project Name: Buzwair Automotive - renovation

Owner: Buzwair Group

Location: Old Airport Road, Doha Qatar

Build-Up Area/M2: N/A

Scope: Design

#### Project Name: Driving School

Owner: Mr. Mohammad Al Kawari

Location: Dubai

Build-Up Area/M2: N/A Scope: Concept Design

#### Project Name: Driving School

Owner: Mr. Mohammad Al Kawari Location: Sultanate of Oman Build-Up Area/M2: N/A Scope: Concept Design















































## **Industrial** - list of major projects

Project Name: Warehouse & Manufacturing Facility

Owner: AZZAD

Location: Burkat Al Awamer, Doha Qatar

Build-Up Area/M2: 17,500 Scope: Design & Supervision

Project Name: Buzwair Marble & Granite Factory

Owner: Buzwair Group

Location: Industrial Area, Doha Qatar

Build-Up Area/M2: 2,266 Scope: Design & Supervision

Project Name: Buzwair Automotive

Owner: Buzwair Group

Location: Industrial Area, Doha Qatar

Build-Up Area/M2: 5,902

Scope: Design

#### **Project Name: Office Workshop and Warehouse**

Owner: Gulf Power Marine Location: Ras Laffan Build-Up Area/M2: 2,107

Scope: Design

#### Project Name: Buzwair Gas Plant

Owner: Fahed Buzwair Location: Industrial Area, Doha Qatar

Build-Up Area/M2: 5