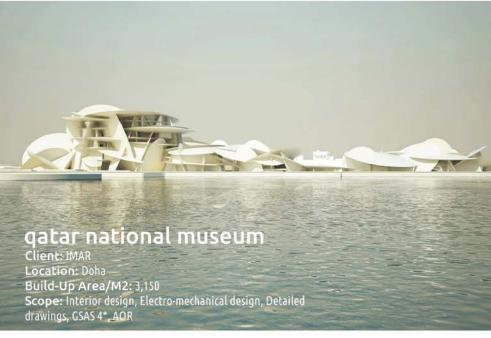

Thani
Location: Lusail Foxhills MU-C04

Build-Up Area/M2: 10,716

Scope: Design

#### Project Name: Mercedez Showroom

Owner: NBK

Location: Salwa Road Build-Up Area/M2: N/A

Scope: Facade Renovation & Supervision

#### Project Name: Buzwair Automotive

Owner: Buzwair Group

Location: Salwa Road, Doha Qatar

Build-Up Area/M2: 5,902

Scope: Design

#### Project Name: Buzwair Automotive - renovation

Owner: Buzwair Group

Location: Old Airport Road, Doha Qatar

Build-Up Area/M2: N/A

Scope: Design

#### Project Name: Driving School

Owner: Mr. Mohammad Al Kawari

Location: Dubai

Build-Up Area/M2: N/A Scope: Concept Design

#### Project Name: Driving School

Owner: Mr. Mohammad Al Kawari Location: Sultanate of Oman Build-Up Area/M2: N/A Scope: Concept Design















































## **Industrial** - list of major projects

Project Name: Warehouse & Manufacturing Facility

Owner: AZZAD

Location: Burkat Al Awamer, Doha Qatar

Build-Up Area/M2: 17,500 Scope: Design & Supervision

Project Name: Buzwair Marble & Granite Factory

Owner: Buzwair Group

Location: Industrial Area, Doha Qatar

Build-Up Area/M2: 2,266 Scope: Design & Supervision

Project Name: Buzwair Automotive

Owner: Buzwair Group

Location: Industrial Area, Doha Qatar

Build-Up Area/M2: 5,902

Scope: Design

#### **Project Name: Office Workshop and Warehouse**

Owner: Gulf Power Marine Location: Ras Laffan Build-Up Area/M2: 2,107

Scope: Design

#### Project Name: Buzwair Gas Plant

Owner: Fahed Buzwair Location: Industrial Area, Doha Qatar

Build-Up Area/M2: 5,037

Scope: Design

#### Proj