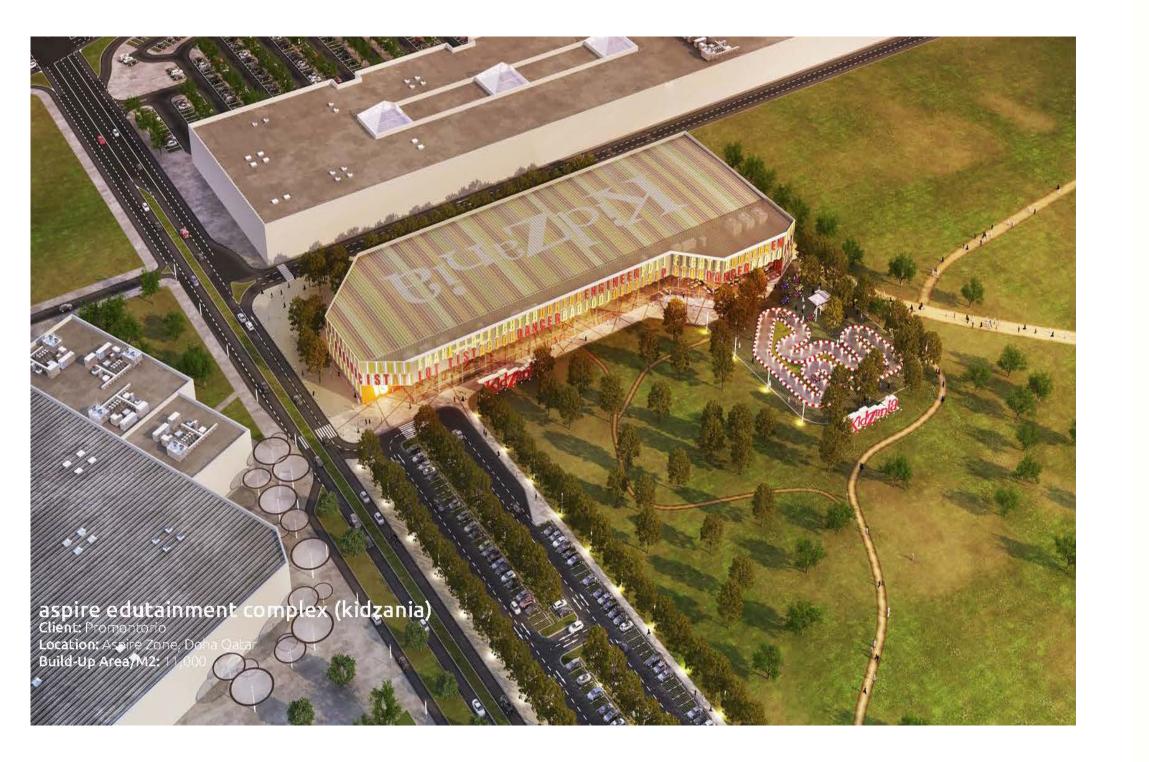

#### Project Name: Hyatt Plaza Redevelopment

Client: PROMONTORIO

**Location:** Aspire Zone, Doha Qatar

Build-Up Area/M2: 96,000