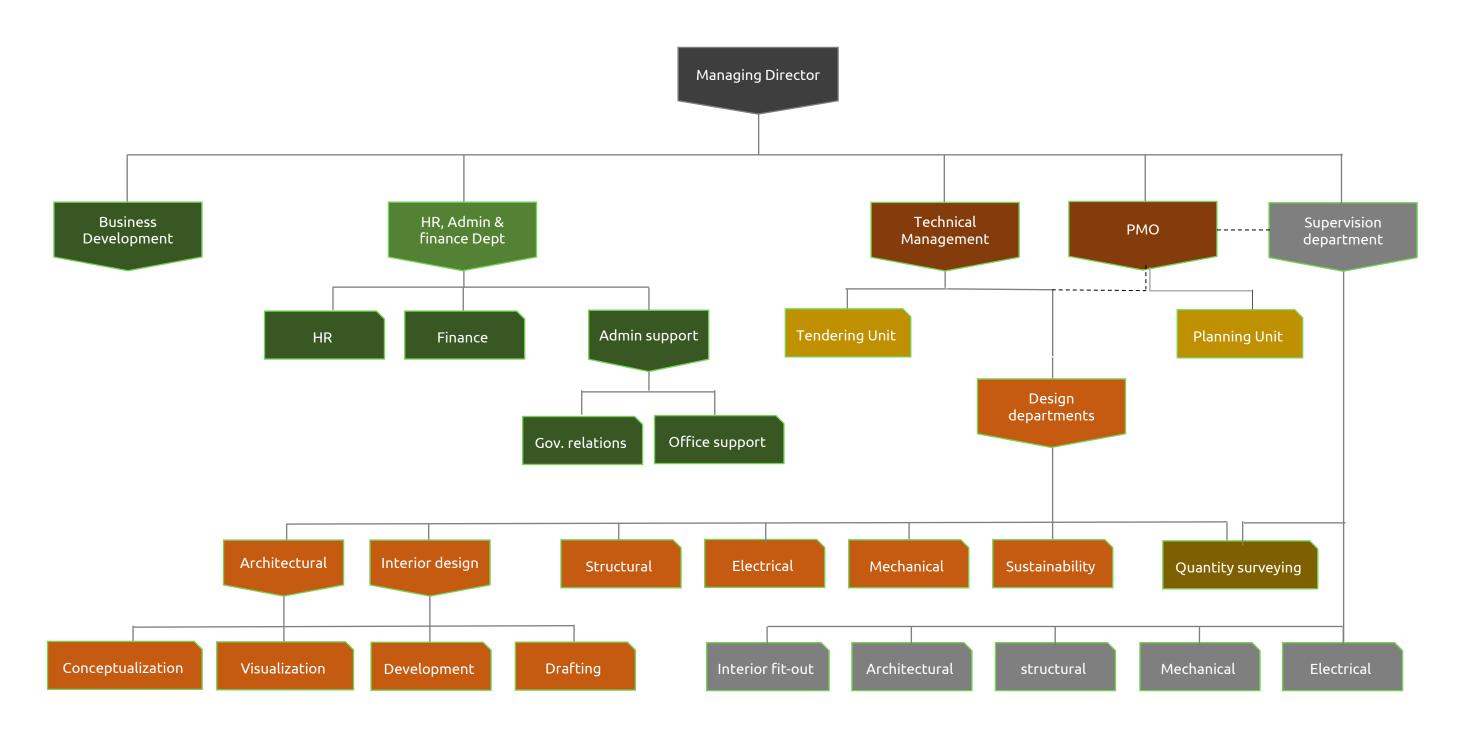

## | company's organizational chart

Registration and Commercial Licenses Department