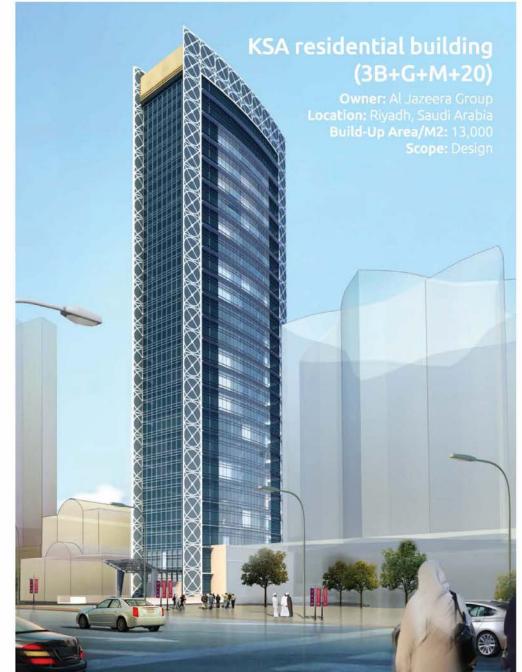

waf Jassim Al-Thani
Location: Lusail Foxhills MU-C04

Build-Up Area/M2: 10,716

Scope: Design

#### Project Name: Mercedez Showroom

Owner: NBK

Location: Salwa Road Build-Up Area/M2: N/A

Scope: Facade Renovation & Supervision

#### Project Name: Buzwair Automotive

Owner: Buzwair Group

Location: Salwa Road, Doha Qatar

Build-Up Area/M2: 5,902

Scope: Design

#### Project Name: Buzwair Automotive - renovation

Owner: Buzwair Group

Location: Old Airport Road, Doha Qatar

Build-Up Area/M2: N/A

Scope: Design

#### Project Name: Driving School

Owner: Mr. Mohammad Al Kawari

Location: Dubai

Build-Up Area/M2: N/A Scope: Concept Design

#### Project Name: Driving School

Owner: Mr. Mohammad Al Kawari Location: Sultanate of Oman Build-Up Area/M2: N/A Scope: Concept Design















































## **Industrial** - list of major projects

Project Name: Warehouse & Manufacturing Facility

Owner: AZZAD

Location: Burkat Al Awamer, Doha Qatar

Build-Up Area/M2: 17,500 Scope: Design & Supervision

Project Name: Buzwair Marble & Granite Factory

Owner: Buzwair Group

Location: Industrial Area, Doha Qatar

Build-Up Area/M2: 2,266 Scope: Design & Supervision

Project Name: Buzwair Automotive

Owner: Buzwair Group

Location: Industrial Area, Doha Qatar

Build-Up Area/M2: 5,902

Scope: Design

#### **Project Name: Office Workshop and Warehouse**

Owner: Gulf Power Marine Location: Ras Laffan Build-Up Area/M2: 2,107

Scope: Design

#### Project Name: Buzwair Gas Plant

Owner: Fahed Buzwair Location: Industrial Area, Doha Qatar

Build-Up Area/M2: 5,037

Scope: Des