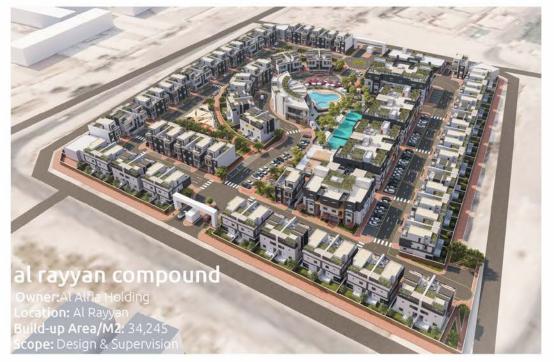

|    |            |                                      |                                                                                                   | TIAL COMPOUND          |        |                            |           |      |
|----|------------|--------------------------------------|---------------------------------------------------------------------------------------------------|------------------------|--------|----------------------------|-----------|------|
|    |            | ı                                    | RESIDENT                                                                                          | FIAL COMPOUND          |        |                            |           |      |
| 1  | 2007       | Sheikh Abdulla Bin Soud Al Thani     | Residential Compound<br>(102 Villas)                                                              | Al Aziziya             | 28,000 | Design                     | Completed | 2008 |
| 2  | 2007-D03   | Sheikh Abdulla Bin Soud Al Thani     | Four Villas & Health Club                                                                         | West Bay Lagoon        | 3,000  | Design & Supervision       | Completed | 2012 |
| 3  | 2007-D04   | Saad Buzwair                         | 56 Villas                                                                                         | Al-Aziziya             | 15,404 | Design                     | Completed | 2007 |
| 4  | 2007-D05   | Saad Buzwair                         | 46 Villas                                                                                         | Al-Aziziya             | 12,654 | Design                     | Completed | 2008 |
| 5  | 2013-136   | Buzwair Real Estate                  | Triangular Compound (Mixed<br>Compound-114 Villas, 5 Residential<br>Building & 2 Office Building) | Al Mamoura             | 59,597 | Design                     | Completed | 2016 |
| 6  | 2013-D03   | Buzwair Real Estate                  | 12 Villas (B+G+PH)                                                                                | Al Mamoura             | 3,912  | Design & Supervision       | Completed | 2014 |
| 7  | 2013-D08   | Al Badia Trading & Contracting       | 6 Villas                                                                                          | Mahdinat Khalifa South | 1,804  | Design                     | Completed | 2014 |
| 8  | 2014-148   | Buzwair Real Estate                  | Compound<br>(37 Villas & Health Club)                                                             | Al Hilal               | 10,643 | Design & Supervision       | Completed | 2017 |
| 9  | 2014-D05   | Buzwair Real Estate                  | 4 Villas                                                                                          | Um Lekhba              | 1,724  | Design & Supervision       | Completed | 2015 |
| 10 | 2014-D06   | Buzwair Real Estate                  | 22 Villas                                                                                         | Al Thumama             | 9,358  | Design                     | Completed | 2014 |
| 11 | 2016-D16   | Dolphin Holdings                     | 16 Villas                                                                                         | Hazam Al Makhiya       | 9,887  | Design                     | Completed | 2017 |
| 12 | 2017-151   | Sheikh Nawaf Mohammad Al Thani       | Residential Compound                                                                              | Al Rayyan              | 5,529  | Design                     | Completed | 2017 |
| 13 | 2017-153   | Sheikh Khalifa Jassim Thani Al Thani | Residential Compound<br>(6 Villas)                                                                | Um Slal                | 1,627  | Design                     | Completed | 2017 |
| 14 | 2017-158   | Ramaco Trading & Contracting         | 83 Villas, Clubhouse & Anxillary<br>Building                                                      | Al Messilla            | 54,676 | AOR & Supervision          | Completed | 2021 |
| 15 | 2018-177   | Sheikh Khaled Bin Ali Al-Thani       | 5 Villas, Majilis and Mosque                                                                      | Wadi Al Banat          | 19,450 | Design & Supervision       | On-going  |      |
| 16 | 2020-254   | Al Alfia Holding                     | Al Rayyan Villa Compound                                                                          | Al Rayyan              | 34,245 | Design & Supervision       | On-going  |      |
| 17 | 2021-270   | Techno Qatar                         | 13 Villas in Ain Khaled                                                                           | Ain Khaled             | 32,500 | Supervision                | Completed | 2022 |
| 18 | 2021-275   | Sheikh Khalifa Bin jassim            | 14 Villa Compound for Sheikh<br>Khalifa                                                           | Al Gharaffa            | 7,039  | Design                     | Completed | 2022 |
| 19 | 2021-305   | Mr. Rashed Fteis                     | 11 Villas, Palace, Majilis & Mosque                                                               | Al Rayyan              | 19,338 | Supervision                | On-going  |      |
| 20 | 2022-326   | Sheikh Khalifa Bin Jassim Al Thani   | Residential Compound (14 Villas)                                                                  | Al Gharrafa, Al Rayyan | 7,000  | Supervision                | On-going  |      |
| 21 | 2022-332   | Metrix Qatar W.L.L.                  | Alar Grand Villas                                                                                 | Lusail                 | 16,457 | MEP Design<br>Verification | Completed | 2023 |
| 22 | 2022-343-3 | Shelter Group Qatar                  | 12 Villas Luxury Compound                                                                         | Doha, Qatar            | 6,804  | Design & Supervision       | On-going  |      |
| 23 | 2023-352   | MK International Agencies            | Giardino Village Villas<br>(4 Villas)                                                             | The Pearl Qatar        | 3,000  | Supervision                | On-going  |      |

|    |            |                                      | RESIDENT                                                                                    | TIAL COMPOUND          |         |                            |           |      |
|----|------------|--------------------------------------|---------------------------------------------------------------------------------------------|------------------------|---------|----------------------------|-----------|------|
| 1  | 2007       | Sheikh Abdulla Bin Soud Al Thani     | Residential Compound<br>(102 Villas)                                                        | Al Aziziya             | 28,000  | Design                     | Completed | 2008 |
| 2  | 2007-D03   | Sheikh Abdulla Bin Soud Al Thani     | Four Villas & Health Club                                                                   | West Bay Lagoon        | 3,000   | Design & Supervision       | Completed | 2012 |
| 3  | 2007-D04   | Saad Buzwair                         | 56 Villas                                                                                   | Al-Aziziya             | 15,404  | Design                     | Completed | 2007 |
| 4  | 2007-D05   | Saad Buzwair                         | 46 Villas                                                                                   | Al-Aziziya             | 12,654  | Design                     | Completed | 2008 |
| 5  | 2013-136   | Buzwair Real Estate                  | Triangular Compound (Mixed Compound-114 Villas, 5 Residential Building & 2 Office Building) | Al Mamoura             | 59,597  | Design                     | Completed | 2016 |
| 6  | 2013-D03   | Buzwair Real Estate                  | 12 Villas (B+G+PH)                                                                          | Al Mamoura             | 3,912   | Design & Supervision       | Completed | 2014 |
| 7  | 2013-D08   | Al Badia Trading & Contracting       | 6 Villas                                                                                    | Mahdinat Khalifa South | 1,804   | Design                     | Completed | 2014 |
| 8  | 2014-148   | Buzwair Real Estate                  | Compound<br>(37 Villas & Health Club)                                                       | Al Hilal               | 10,643  | Design & Supervision       | Completed | 2017 |
| 9  | 2014-D05   | Buzwair Real Estate                  | 4 Villas                                                                                    | Um Lekhba              | 1,724   | Design & Supervision       | Completed | 2015 |
| 10 | 2014-D06   | Buzwair Real Estate                  | 22 Villas                                                                                   | Al Thumama             | 9,358   | Design                     | Completed | 2014 |
| 11 | 2016-D16   | Dolphin Holdings                     | 16 Villas                                                                                   | Hazam Al Makhiya       | 9,887   | Design                     | Completed | 2017 |
| 12 | 2017-151   | Sheikh Nawaf Mohammad Al Thani       | Residential Compound                                                                        | Al Rayyan              | 5,529   | Design                     | Completed | 2017 |
| 13 | 2017-153   | Sheikh Khalifa Jassim Thani Al Thani | Residential Compound<br>(6 Villas)                                                          | Um Slal                | 1,627   | Design                     | Completed | 2017 |
| 14 | 2017-158   | Ramaco Trading & Contracting         | 83 Villas, Clubhouse & Anxillary<br>Building                                                | Al Messilla            | 54,676  | AOR & Supervision          | Completed | 2021 |
| 15 | 2018-177   | Sheikh Khaled Bin Ali Al-Thani       | 5 Villas, Majilis and Mosque                                                                | Wadi Al Banat          | 19,450  | Design & Supervision       | On-going  |      |
| 16 | 2020-254   | Al Alfia Holding                     | Al Rayyan Villa Compound                                                                    | Al Rayyan              | 34,245  | Design & Supervision       | On-going  |      |
| 17 | 2021-270   | Techno Qatar                         | 13 Villas in Ain Khaled                                                                     | Ain Khaled             | 32,500  | Supervision                | Completed | 2022 |
| 18 | 2021-275   | Sheikh Khalifa Bin jassim            | 14 Villa Compound for Sheikh<br>Khalifa                                                     | Al Gharaffa            | 7,039   | Design                     | Completed | 2022 |
| 19 | 2021-305   | Mr. Rashed Fteis                     | 11 Villas, Palace, Majilis & Mosque                                                         | Al Rayyan              | 19,338  | Supervision                | On-going  |      |
| 20 | 2022-326   | Sheikh Khalifa Bin Jassim Al Thani   | Residential Compound (14 Villas)                                                            | Al Gharrafa, Al Rayyan | 7,000   | Supervision                | On-going  |      |
| 21 | 2022-332   | Metrix Qatar W.L.L.                  | Alar Grand Villas                                                                           | Lusail                 | 16,457  | MEP Design<br>Verification | Completed | 2023 |
| 22 | 2022-343-3 | Shelter Group Qatar                  | 12 Villas Luxury Compound                                                                   | Doha, Qatar            | 6,804   | Design & Supervision       | On-going  |      |
| 23 | 2023-352   | MK International Agencies            | Giardino Village Villas<br>(4 Villas)                                                       | The Pearl Qatar        | 3,000   | Supervision                | On-going  |      |
| 24 | 2024-384   | Shelter Group                        | Parklane Estates Project - VIP Villas                                                       | Kigali Rwanda          | 282,586 | Structural & MEP<br>Design | On-going  |      |