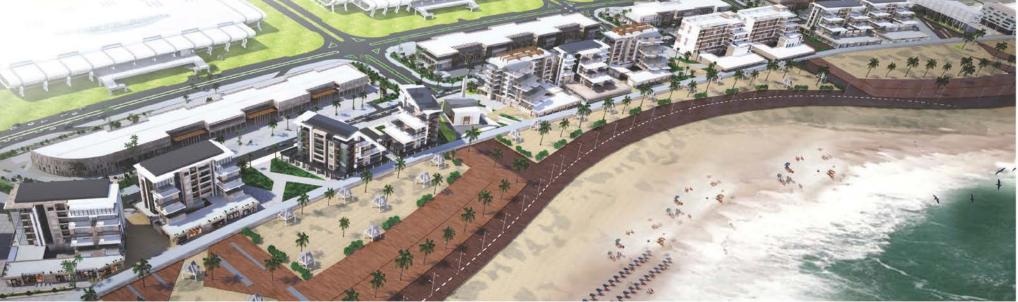

## Ras Bufontas Special Economic Zone Waterfront and commercial spine developments

Adjacent to Doha's new Hamad International Airport (HIA), Ras Bufontas is a 4.01 km² world class infrastructure and a thriving business environment, opening doors for local and foreign investments in light manufacturing, clean and hi-tech industries as well as logistics.

Our scope involves a Development of 5 Commercial & Retail Buildings, 12 Mixed Use Buildings, 4 Showrooms and a Mosque with a total plot area of 197,945 sq.m.

The landscape design with relation to every unit of our project including the waterfront promenade is one more integral part of our scope, stretching over an area of 123,159 sq.m.

**Project Scope:** Design, Landscape, GSAS **Total built up area:** 754,299 sq.m