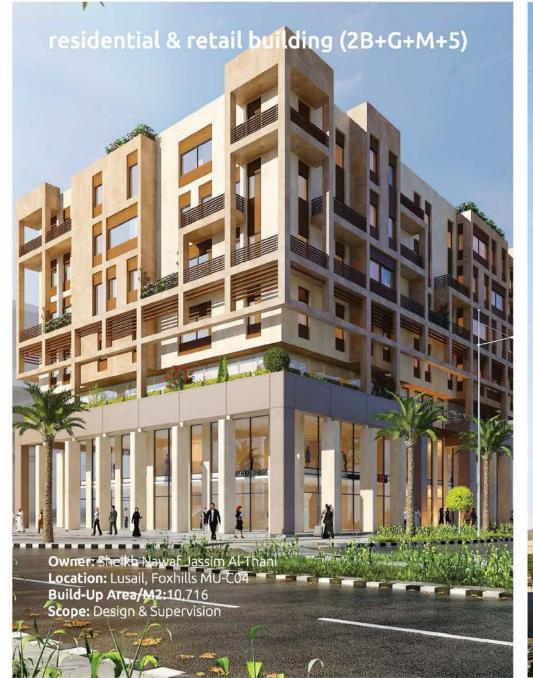

#### Project Name: Commercial Building

Owner: Sheikh Nawaf Jassim Al-Thani
Location: Lusail Foxhills MU-C04

Build-Up Area/M2: 10,716

Scope: Design