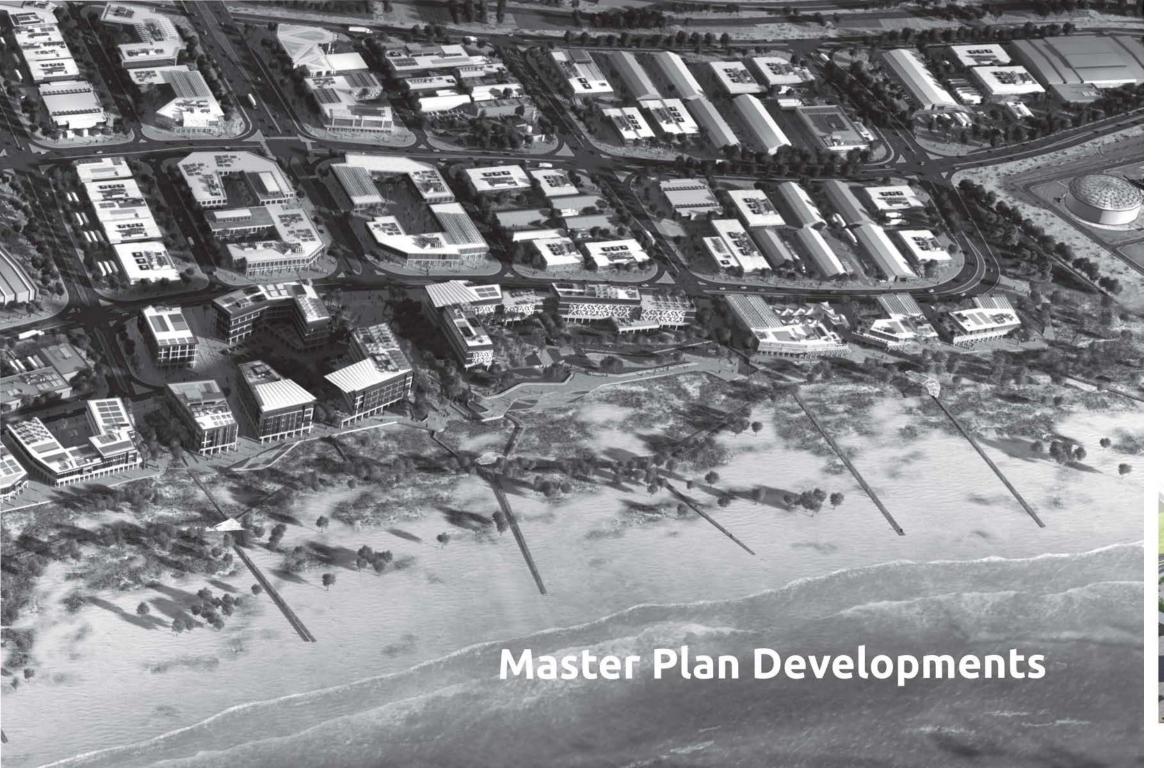

## Ras Bufontas Special Economic Zone Waterfront and commercial spine developments

Adjacent to Doha's new Hamad International Airport (HIA), Ras Bufontas is a 4.01 km² world class infrastructure and a thriving business environment, opening doors for local and foreign investments in light manufacturing, clean and hi-tech industries as well as logistics.

Our scope involves a Development of 5 Commercial & Retail Buildings, 12 Mixed Use Buildings, 4 Showrooms and a Mosque with a total plot area of 197,945 sq.m.

The landscape design with relation to every unit of our project including the waterfront promenade is one more integral part of our scope, stretching over an area of 123,159 sq.m.

**Project Scope:** Design, Landscape, GSAS **Total built up area:** 754,299 sq.m