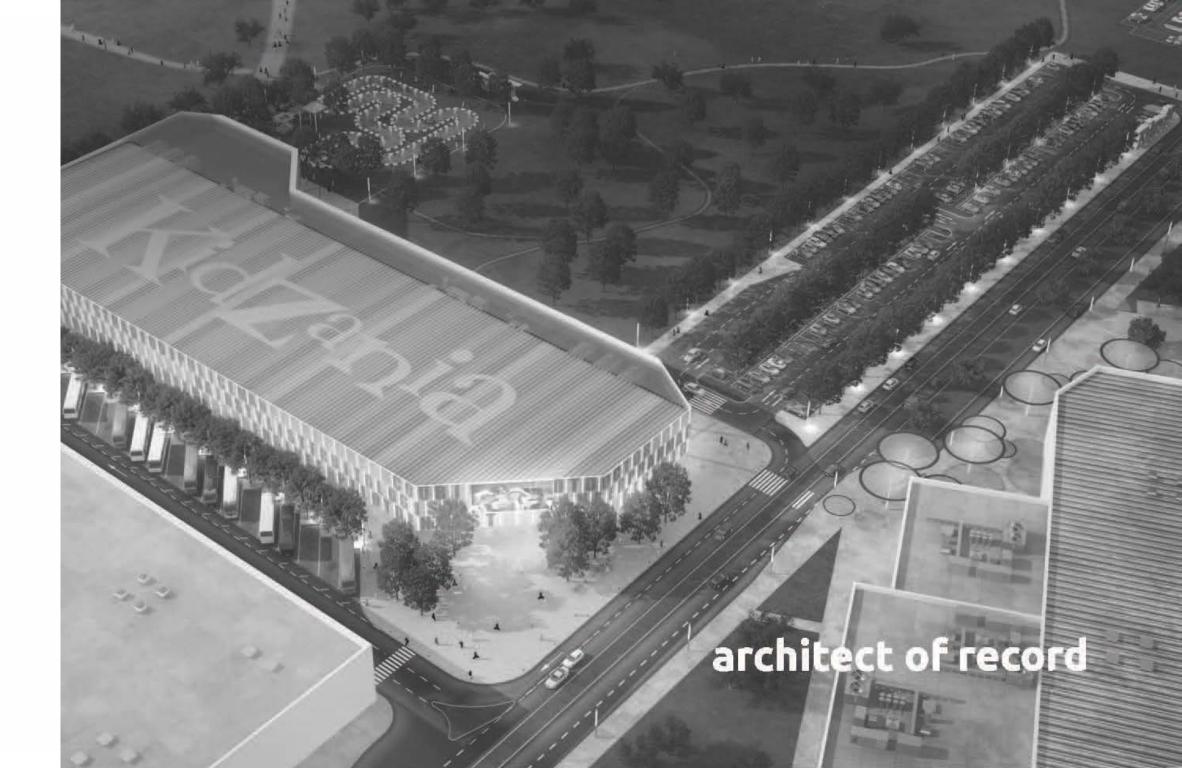

### Architecture of Record (AOR)

fd consult is an all disciplines A graded firm which makes it a local consultant of choice for international design agencies to provide local architectural services (conceptualization, design development, AFS, authorities approval and sustainability) to their clients in Qatar.

## architect of record - list of major projects

#### Project Name: Hyatt Plaza Redevelopment

Client: PROMONTORIO

**Location:** Aspire Zone, Doha Qatar

Build-Up Area/M2: 96,000