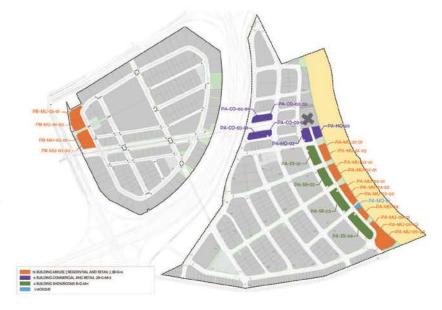

## Ras Bufontas Special Economic Zone Waterfront and commercial spine developments

Adjacent to Doha's new Hamad International Airport (HIA), Ras Bufontas is a 4.01 km² world class infrastructure and a thriving business environment, opening doors for local and foreign investments in light manufacturing, clean and hi-tech industries as well as logistics.

Our scope involves a Development of 5 Commercial & Retail Buildings, 12 Mixed Use Buildings, 4 Showrooms and a Mosque with a total plot area of 197,945 sq.m.

The landscape design with relation to every unit of our project including the waterfront promenade is one more integral part of our scope, stretching over an area of 123,159 sq.m.

**Project Scope:** Design, Landscape, GSAS **Total built up area:** 754,299 sq.m