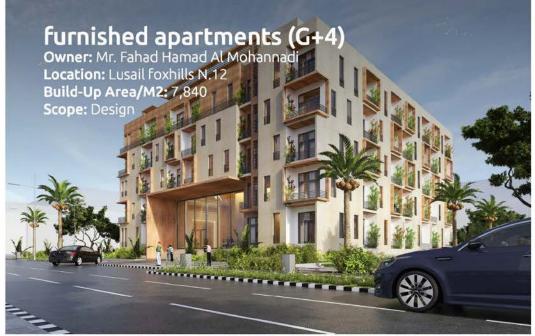

#### Project Name: Building (2B+G+4+R)

Owner: Realtors Location: Lusail, Foxhills D30 **Build-Up Area/M2:** 9,830 Scope: Design & Supervision