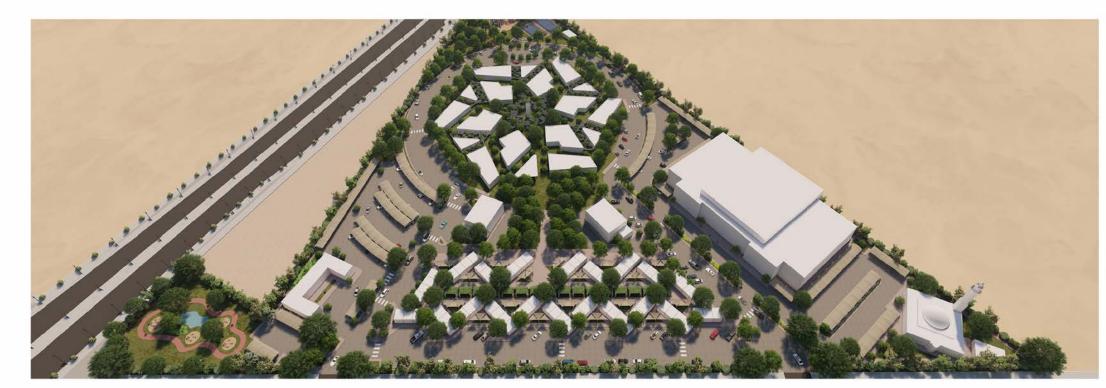

## **Cultural and Sports Entertainment Complex**

Located in Al Maamoura, right in the heart of Doha, This complex surrounded by low rise residential buildings will serve the residents as an intrinsic environmental ground infrastructure to be exposed in nature improving psychological, social and mental health by enabling and providing people an area to exercise promoting and creating a stable community.

Our scope involves a Development of 21 Commercial & Retail Buildings, 12 Indoor sports facilities, kids playground and a mosque with a total area of 59,337 sq.m.

**Project Scope:** Design, Supervision **Total built up area:** 59,337 sq.m