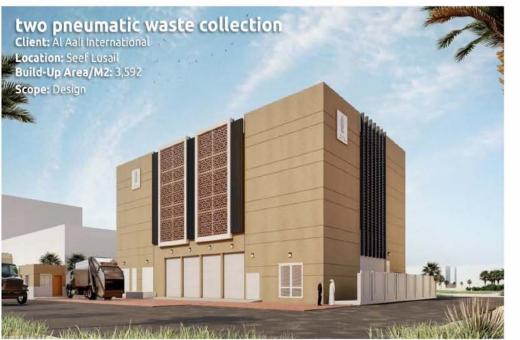

on: Lusail Foxhills MU-C04

Build-Up Area/M2: 10,716

Scope: Design

#### Project Name: Mercedez Showroom

Owner: NBK

Location: Salwa Road Build-Up Area/M2: N/A

Scope: Facade Renovation & Supervision

#### Project Name: Buzwair Automotive

Owner: Buzwair Group

Location: Salwa Road, Doha Qatar

Build-Up Area/M2: 5,902

Scope: Design

#### Project Name: Buzwair Automotive - renovation

Owner: Buzwair Group

Location: Old Airport Road, Doha Qatar

Build-Up Area/M2: N/A

Scope: Design

#### Project Name: Driving School

Owner: Mr. Mohammad Al Kawari

Location: Dubai

Build-Up Area/M2: N/A Scope: Concept Design

#### Project Name: Driving School

Owner: Mr. Mohammad Al Kawari Location: Sultanate of Oman Build-Up Area/M2: N/A Scope: Concept Design















































## **Industrial** - list of major projects

Project Name: Warehouse & Manufacturing Facility

Owner: AZZAD

Location: Burkat Al Awamer, Doha Qatar

Build-Up Area/M2: 17,500 Scope: Design & Supervision

Project Name: Buzwair Marble & Granite Factory

Owner: Buzwair Group

Location: Industrial Area, Doha Qatar

Build-Up Area/M2: 2,266 Scope: Design & Supervision

Project Name: Buzwair Automotive

Owner: Buzwair Group

Location: Industrial Area, Doha Qatar

Build-Up Area/M2: 5,902

Scope: Design

#### **Project Name: Office Workshop and Warehouse**

Owner: Gulf Power Marine Location: Ras Laffan Build-Up Area/M2: 2,107

Scope: Design

#### Project Name: Buzwair Gas Plant

Owner: Fahed Buzwair Location: Industrial Area, Doha Qatar

Build-Up Area/M2: 5,037

Scope: Design

#### Project Name: As