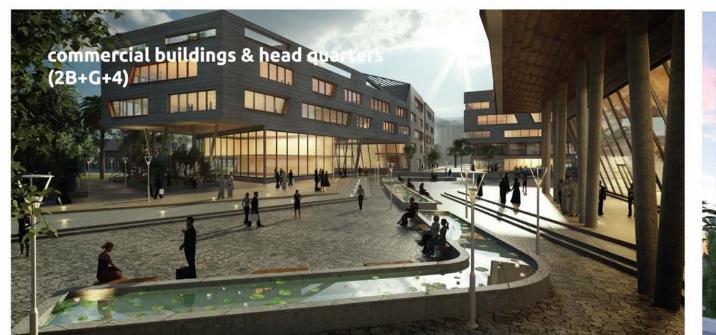

## Ras Bufontas Special Economic Zone Waterfront and commercial spine developments

Adjacent to Doha's new Hamad International Airport (HIA), Ras Bufontas is a 4.01 km² world class infrastructure and a thriving business environment, opening doors for local and foreign investments in light manufacturing, clean and hi-tech industries as well as logistics.

Our scope involves a Development of 5 Commercial & Retail Buildings, 12 Mixed Use Buildings, 4 Showrooms and a Mosque with a total plot area of 197,945 sq.m.

The landscape design with relation to every unit of our project including the waterfront promenade is one more integral part of our scope, stretching over an area of 123,159 sq.m.

**Project Scope:** Design, Landscape, GSAS **Total built up area:** 754,299 sq.m