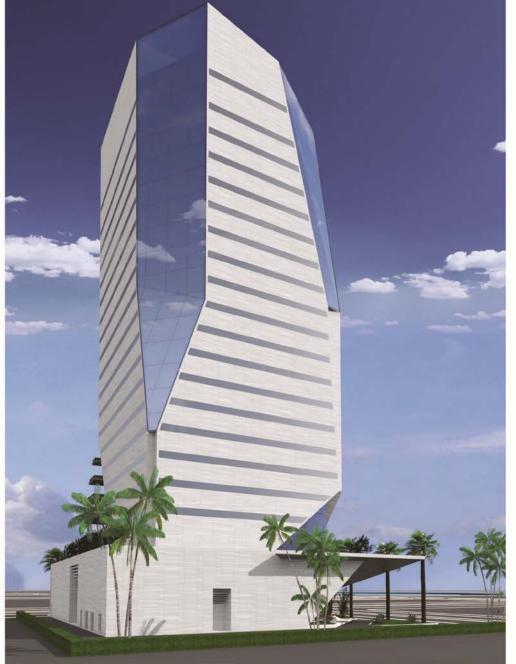

#### Project Name: FJ Office Tower

Owner: RAMACO

Location: Lusail, Marina Mix-028 Build-Up Area/M2: 32,000