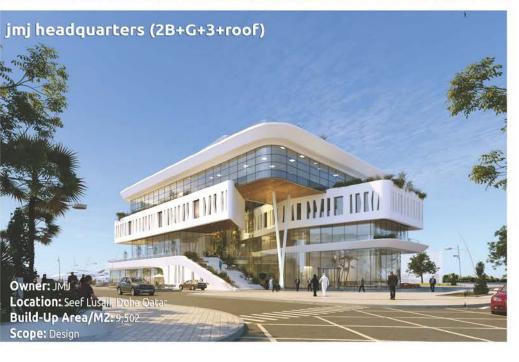

r: Sheikh Nawaf Jassim Al-Thani
Location: Lusail Foxhills MU-C04

Build-Up Area/M2: 10,716

Scope: Design

#### Project Name: Mercedez Showroom

Owner: NBK

Location: Salwa Road Build-Up Area/M2: N/A

Scope: Facade Renovation & Supervision

#### Project Name: Buzwair Automotive

Owner: Buzwair Group

Location: Salwa Road, Doha Qatar

Build-Up Area/M2: 5,902

Scope: Design

#### Project Name: Buzwair Automotive - renovation

Owner: Buzwair Group

Location: Old Airport Road, Doha Qatar

Build-Up Area/M2: N/A

Scope: Design

#### Project Name: Driving School

Owner: Mr. Mohammad Al Kawari

Location: Dubai

Build-Up Area/M2: N/A Scope: Concept Design

#### Project Name: Driving School

Owner: Mr. Mohammad Al Kawari Location: Sultanate of Oman Build-Up Area/M2: N/A Scope: Concept Design















































## **Industrial** - list of major projects

Project Name: Warehouse & Manufacturing Facility

Owner: AZZAD

Location: Burkat Al Awamer, Doha Qatar

Build-Up Area/M2: 17,500 Scope: Design & Supervision

Project Name: Buzwair Marble & Granite Factory

Owner: Buzwair Group

Location: Industrial Area, Doha Qatar

Build-Up Area/M2: 2,266 Scope: Design & Supervision

Project Name: Buzwair Automotive

Owner: Buzwair Group

Location: Industrial Area, Doha Qatar

Build-Up Area/M2: 5,902

Scope: Design

#### **Project Name: Office Workshop and Warehouse**

Owner: Gulf Power Marine Location: Ras Laffan Build-Up Area/M2: 2,107

Scope: Design

#### Project Name: Buzwair Gas Plant

Owner: Fahed Buzwair Location: Industrial Area, Doha Qatar

Build-Up Area/M2: 5,037