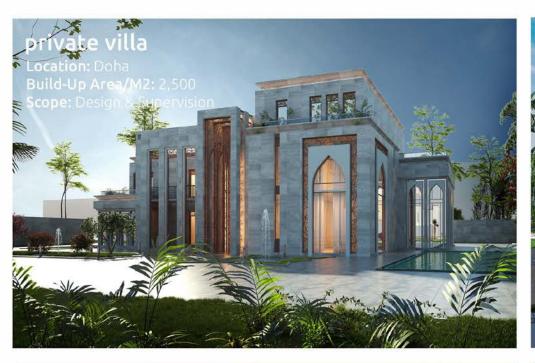

a of 123,159 sq.m.

**Project Scope:** Design, Landscape, GSAS **Total built up area:** 754,299 sq.m



















## **Cultural and Sports Entertainment Complex**

Located in Al Maamoura, right in the heart of Doha, This complex surrounded by low rise residential buildings will serve the residents as an intrinsic environmental ground infrastructure to be exposed in nature improving psychological, social and mental health by enabling and providing people an area to exercise promoting and creating a stable community.

Our scope involves a Development of 21 Commercial & Retail Buildings, 12 Indoor sports facilities, kids playground and a mosque with a total area of 59,337 sq.m.

**Project Scope:** Design, Supervision **Total built up area:** 59,337 sq.m









































## residential developments - list of major projects

## private villas

#### Project Name: SMK Palace

Owner: Sheikh Mariam Sultan Al Kawari Location: Al Rayyan, Doha Qatar Build-Up Area/M2: 5,000 Scope: Design & Supervision

#### Project Name: Two Private Villa (B+G+1+Ph)

Owner: Mr. Jamil Matar Location: La Plage Central 49 & 50 Pearl Qatar Build-Up Area/M2: 2,578 Scope: Design

#### Project Name: Beach House (B+G+1)

Owner: Sheikh Mohamed Fahed Al Thani Location: West Bay Lagoon, Doha Qatar Build-Up Area/M2: 1,600 Scope: Design & Supervision

#### Project Name: Additional Penthouse

Owner: Mr. Ahmad Abdulaziz Bolainain Location: Al Duhain Build-Up Area/M2: N/A Scope: Design

#### Project Name: Private Villa (B+G+1+Ph)

Owner: Mr. Fahad Al-Fardan Location: La Plage East 12 Pearl