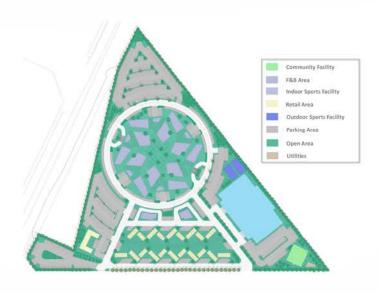

## **Cultural and Sports Entertainment Complex**

Located in Al Maamoura, right in the heart of Doha, This complex surrounded by low rise residential buildings will serve the residents as an intrinsic environmental ground infrastructure to be exposed in nature improving psychological, social and mental health by enabling and providing people an area to exercise promoting and creating a stable community.

Our scope involves a Development of 21 Commercial & Retail Buildings, 12 Indoor sports facilities, kids playground and a mosque with a total area of 59,337 sq.m.

**Project Scope:** Design, Supervision **Total built up area:** 59,337 sq.m