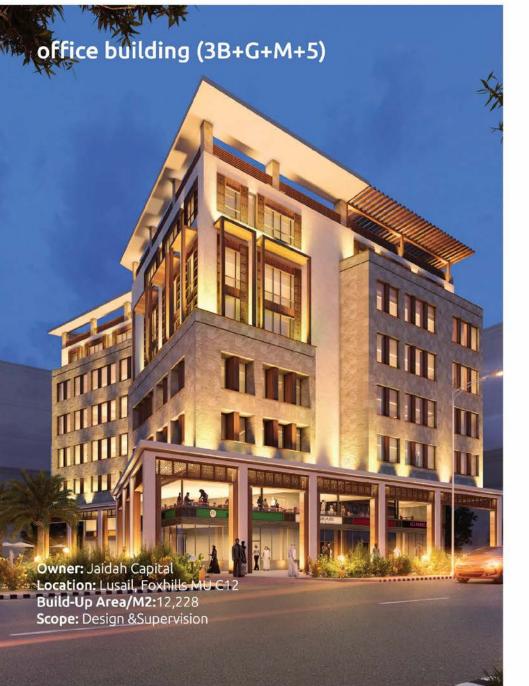

#### Project Name: Office Building (3B+G+M+5)

Owner: Jaidah Capital

Location: Lusail, Foxhills Mu F01
Build-Up Area/M2: 12,010
Scope: Design & Supervision