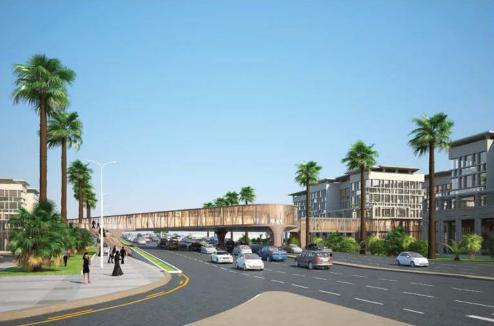

## Ras Bufontas Special Economic Zone Waterfront and commercial spine developments

Adjacent to Doha's new Hamad International Airport (HIA), Ras Bufontas is a 4.01 km² world class infrastructure and a thriving business environment, opening doors for local and foreign investments in light manufacturing, clean and hi-tech industries as well as logistics.

Our scope involves a Development of 5 Commercial & Retail Buildings, 12 Mixed Use Buildings, 4 Showrooms and a Mosque with a total plot area of 197,945 sq.m.

The landscape design with relation to every unit of our project including the waterfront promenade is one more integral part of our scope, stretching over an area of 123,159 sq.m.

**Project Scope:** Design, Landscape, GSAS **Total built up area:** 754,299 sq.m