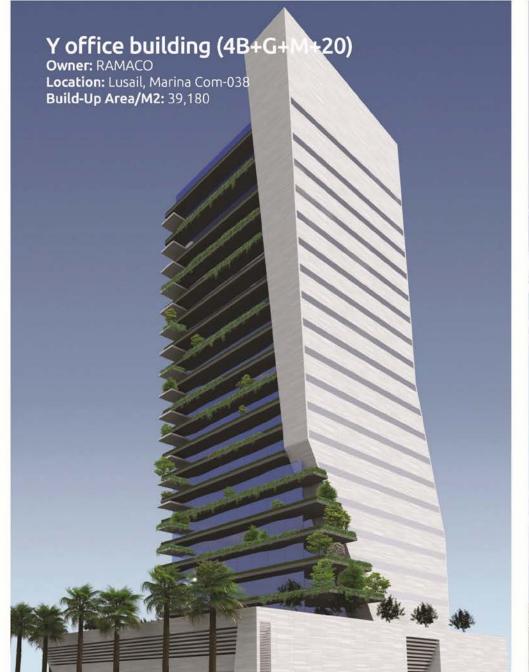

#### Project Name: FJ Office Tower

Owner: RAMACO

Location: Lusail, Marina Mix-028 Build-Up Area/M2: 32,000