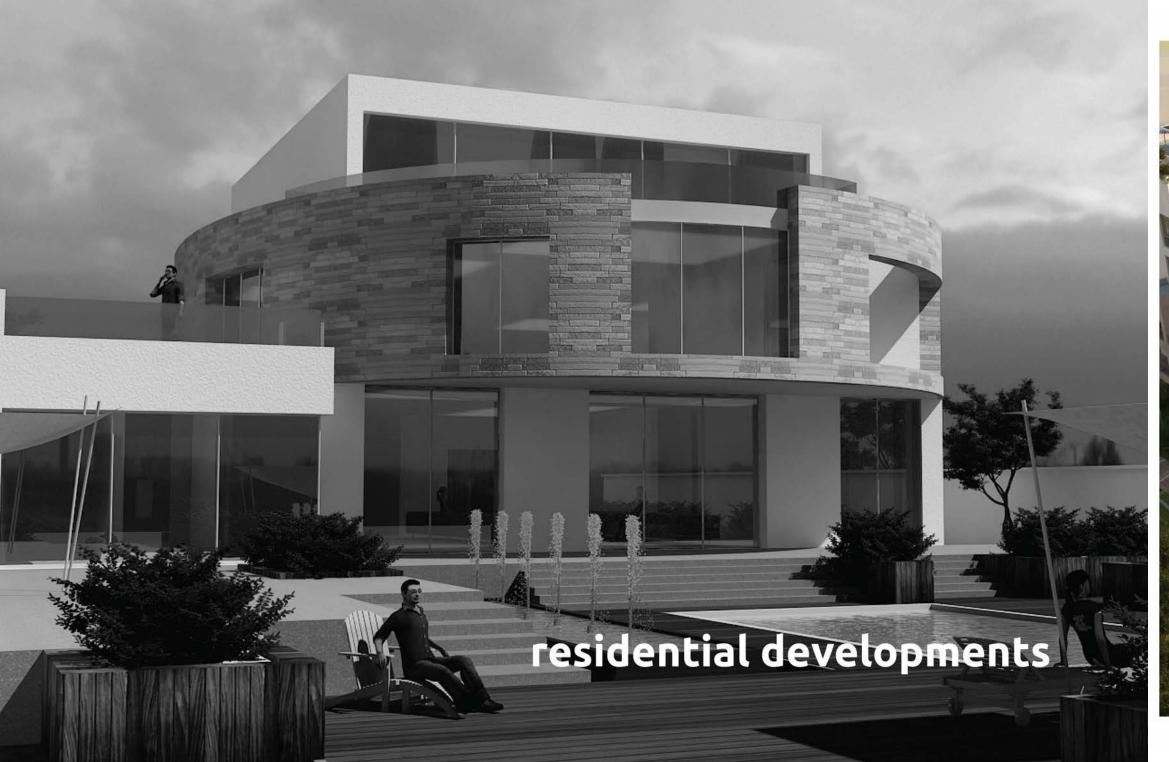

stretching over an area of 123,159 sq.m.

**Project Scope:** Design, Landscape, GSAS **Total built up area:** 754,299 sq.m



















## **Cultural and Sports Entertainment Complex**

Located in Al Maamoura, right in the heart of Doha, This complex surrounded by low rise residential buildings will serve the residents as an intrinsic environmental ground infrastructure to be exposed in nature improving psychological, social and mental health by enabling and providing people an area to exercise promoting and creating a stable community.

Our scope involves a Development of 21 Commercial & Retail Buildings, 12 Indoor sports facilities, kids playground and a mosque with a total area of 59,337 sq.m.

**Project Scope:** Design, Supervision **Total built up area:** 59,337 sq.m









































## residential developments - list of major projects

## private villas

#### Project Name: SMK Palace

Owner: Sheikh Mariam Sultan Al Kawari Location: Al Rayyan, Doha Qatar Build-Up Area/M2: 5,000 Scope: Design & Supervision

#### Project Name: Two Private Villa (B+G+1+Ph)

Owner: Mr. Jamil Matar Location: La Plage Central 49 & 50 Pearl Qatar Build-Up Area/M2: 2,578 Scope: Design

#### Project Name: Beach House (B+G+1)

Owner: Sheikh Mohamed Fahed Al Thani Location: West Bay Lagoon, Doha Qatar Build-Up Area/M2: 1,600 Scope: Design & Supervision

#### Project Name: Additional Penthouse

Owner: Mr. Ahmad Abdulaziz Bolainain Location: Al Duhain Build-Up Area/M2: N/A Scope: Design

#### Project Name: Private Villa (B+G+1+Ph)

Owner: Mr. Fahad Al-Fardan Location: