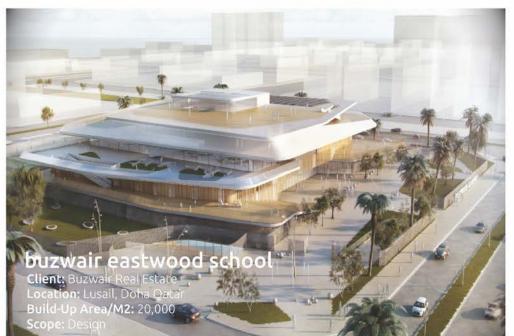

ani
Location: Lusail Foxhills MU-C04

Build-Up Area/M2: 10,716

Scope: Design

#### Project Name: Mercedez Showroom

Owner: NBK

Location: Salwa Road Build-Up Area/M2: N/A

Scope: Facade Renovation & Supervision

#### Project Name: Buzwair Automotive

Owner: Buzwair Group

Location: Salwa Road, Doha Qatar

Build-Up Area/M2: 5,902

Scope: Design

#### Project Name: Buzwair Automotive - renovation

Owner: Buzwair Group

Location: Old Airport Road, Doha Qatar

Build-Up Area/M2: N/A

Scope: Design

#### Project Name: Driving School

Owner: Mr. Mohammad Al Kawari

Location: Dubai

Build-Up Area/M2: N/A Scope: Concept Design

#### Project Name: Driving School

Owner: Mr. Mohammad Al Kawari Location: Sultanate of Oman Build-Up Area/M2: N/A Scope: Concept Design















































## **Industrial** - list of major projects

Project Name: Warehouse & Manufacturing Facility

Owner: AZZAD

Location: Burkat Al Awamer, Doha Qatar

Build-Up Area/M2: 17,500 Scope: Design & Supervision

Project Name: Buzwair Marble & Granite Factory

Owner: Buzwair Group

Location: Industrial Area, Doha Qatar

Build-Up Area/M2: 2,266 Scope: Design & Supervision

Project Name: Buzwair Automotive

Owner: Buzwair Group

Location: Industrial Area, Doha Qatar

Build-Up Area/M2: 5,902

Scope: Design

#### **Project Name: Office Workshop and Warehouse**

Owner: Gulf Power Marine Location: Ras Laffan Build-Up Area/M2: 2,107

Scope: Design

#### Project Name: Buzwair Gas Plant

Owner: Fahed Buzwair Location: Industrial Area, Doha Qatar

Build-Up Area/M2: 5,037

Scope: Design

#### Projec