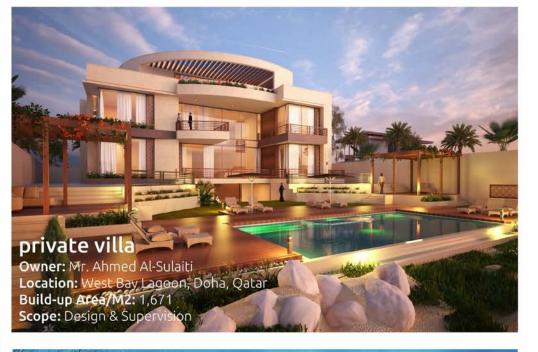

|    |                      |                                       | - NOJECIS EI                                               | SI SUIVIIVIARY 2024                                         |                      |                      |           |                   |
|----|----------------------|---------------------------------------|------------------------------------------------------------|-------------------------------------------------------------|----------------------|----------------------|-----------|-------------------|
|    | PROJECT<br>FERENCE # | OWNER'S NAME                          | PROJECT NAME                                               | PROJECT LOCATION                                            | BUILD-Up<br>AREA/m²  | SCOPE OF WORK        | STATUS    | YEAR<br>COMPLETED |
|    |                      |                                       | PRIN                                                       | ATE VILLAS                                                  |                      |                      |           |                   |
| 1  | 2008-D01             | Sheikh Mohamed Fahed Al Thani         | Private Villa                                              | West Bay Lagoon                                             | 1,600                | Design & Supervision | Completed | 2011              |
| 2  | 2008-D08             | Rida Haidari                          | Private Villa                                              | Ain Khaled                                                  | 1,200                | Design & Supervision | Completed | 2010              |
| 3  | 2009                 | Dr. Sarah Jane Alders                 | Private Villa                                              | West Bay Lagoon                                             | 1,000                | Design               | Completed | 2010              |
| 4  | 2009-D01             | Sheikh Mariam Sultan Al Kawari        | SMK Palace                                                 | Al Rayyan                                                   | 5,000                | Design & Supervision | Completed | 2012              |
| 5  | 2009-D02             | Saed Al-Misnad                        | Private Villa                                              | Pearl Qatar<br>Plot LPE-16                                  | 1,000                | Design & Supervision | Completed | 2010              |
| 6  | 2009-D03             | Private Engineering Office            | Residential Palace                                         | Rumelah                                                     | N/A                  | Design Competiton    | Completed | 2009              |
| 7  | 2009-D04             | Sheikh Hamad Al Thani                 | Private Villa                                              | Al Rayyan                                                   | 1,439                | Design               | Completed | 2009              |
| 8  | 2010                 | Dr. Adnan Abdul Kader                 | Private Villa                                              | Dafna Area                                                  | N/A                  | Design & Supervision | Completed | 2011              |
| 9  | 2010-D01             | Bader Omar Almana                     | Private Villa                                              | Al Rayyan                                                   | 2,000                | Design & Supervision | Completed | 2011              |
| 10 | 2010-D02             | Mohammad Al Kawari                    | Private Villa                                              | Al-Khuraitiyat                                              | 1,911                | Design               | Completed | 2011              |
| 11 | 2012-D01             | Ahmad Abdulaziz Bolainain             | Additional Penthouse                                       | Al Duhain                                                   | N/A                  | Design               | Completed | 2013              |
| 12 | 2012-D05             | Fahad Alfardan                        | Private Villa                                              | Pearl Qatar<br>Plot LPE-12                                  | 1,777                | Design & Supervision | Completed | 2013              |
| 13 | 2012-D06             | Jamil Matar                           | Two Private Villas                                         | Pearl Qatar<br>Plots LPC 49 & 50                            | 2,578                | Design               | Completed | 2013              |
| 14 | 2012-D10             | Saker Mammam Al Abdullah              | Private Villa                                              | Rawaded Al Hammam                                           | 990                  | Design               | Completed | 2013              |
| 15 | 2014-D03             | Al Badia Trading & Contracting        | Three Villas                                               | West Bay Lagoon                                             | 1,686                | Design               | Completed | 2015              |
| 16 | 2015-D10             | Ahmed Al-Sulaiti                      | Private Villa                                              | West Bay Lagoon                                             | 1,671                | Design & Supervision | Completed | 2016              |
| 17 | 2019-A11             | Ramaco Trading & Contracting          | Giardino Villas                                            | Pearl Qatar Giardino<br>Villas Plots GV 1-5 and<br>GV 90-94 | Various              | AOR                  | Completed | 2020              |
| 18 | 2016-133             | Najla Theeban Alqahtani               | Combined Two Villas                                        | Waterfront Res. Lusail -<br>Plots WRW B-88 & B-89           | 3,500                | Design               | Completed | 2018              |
| 19 | 2016-134             | Najla Tariq Am Al Baker               | Private Villa<br>(B+G+1+PH)                                | Waterfront Res. Lusail -<br>Plot WRW B-61                   | 1,225                | Design               | Completed | 2019              |
| 20 | 2016-146             | Issa Kubeissi                         | Private Villa                                              | Dafna Area                                                  | 2,053                | Design               | Completed | 2018              |
| 21 | 2017-A10             | Saad Buzwair                          | Private Villa                                              | Pearl Qatar<br>Plot FF01 & FF02                             | 3,000                | AOR                  | Completed | 2021              |
| 22 | 2017-A18             | Ali Al Fardan                         | Private Villa                                              | Pearl Qatar<br>Plot BVN 15                                  | 2,472                | AOR                  | Completed | 2019              |
| 23 | 2017-161             | Gulf House Engineering                | Proposed Villa Complex                                     | Duhail North                                                | 12,752               | AOR                  | Completed | 2019              |
| 24 | 2018-175             | Ahmad Abdulaziz Salem Al<br>Bolainain | Private Villa                                              | New Doha                                                    | N/A                  | Design               | Completed | 2018              |
| 25 | 2018-181             | Ramaco Trading & Contracting          | VIP Villa                                                  | Pearl Qatar<br>Plot BVN 13                                  | 922                  | AOR                  | Completed | 2019              |
| 26 | 2019-192             | Ahmed Nasser Al-Kuwari                | Private Villa<br>(B+G+1+R)                                 | Al Khuraitiyat, Doha                                        | 983                  | AOR                  | Completed | 2020              |
| 27 | 2020-246             | Mr. Ahmed Al Khori                    | Private Villa                                              | Pearl Qatar<br>Plot BVN-14                                  | 1,752                | Design & Supervision | On-going  |                   |
| 28 | 2020-251             | Al Wajba Palace                       | Site Supervision for Umm Quraibah<br>Farm - 3 Guest Villas | Umm Quraiba - Zubara<br>Road                                | 2,023                | Supervision          | Completed | 2023              |
| 29 | 2020-252             | Al Wajba Palace                       | Renovation of Jessasiya Club House                         | Madīnat ash Shamāl                                          | 1,500                | Design & Supervision | Completed | 2023              |
| 30 | 2020-253             | Al Wajba Palace                       | Extension for Majilis at Umm<br>Quraiba Villa              | Umm Quraiba - Zubara<br>Road                                | 2,868<br>(Plot Area) | Design & Supervision | Completed | 2023              |
|    |                      |                                       |                                                            |                                                             |                      |                      |           |                   |