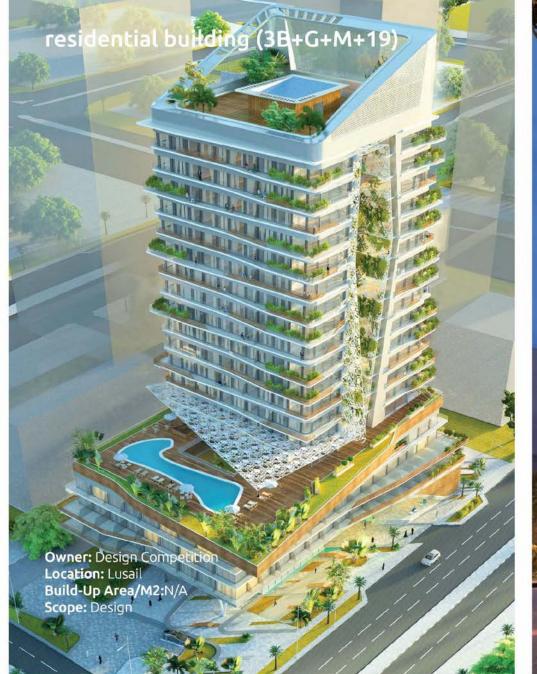

Sheikh Nawaf Jassim Al-Thani
Location: Lusail Foxhills MU-C04

Build-Up Area/M2: 10,716

Scope: Design

#### Project Name: Mercedez Showroom

Owner: NBK

Location: Salwa Road Build-Up Area/M2: N/A

Scope: Facade Renovation & Supervision

#### Project Name: Buzwair Automotive

Owner: Buzwair Group

Location: Salwa Road, Doha Qatar

Build-Up Area/M2: 5,902

Scope: Design

#### Project Name: Buzwair Automotive - renovation

Owner: Buzwair Group

Location: Old Airport Road, Doha Qatar

Build-Up Area/M2: N/A

Scope: Design

#### Project Name: Driving School

Owner: Mr. Mohammad Al Kawari

Location: Dubai

Build-Up Area/M2: N/A Scope: Concept Design

#### Project Name: Driving School

Owner: Mr. Mohammad Al Kawari Location: Sultanate of Oman Build-Up Area/M2: N/A Scope: Concept Design















































## **Industrial** - list of major projects

Project Name: Warehouse & Manufacturing Facility

Owner: AZZAD

Location: Burkat Al Awamer, Doha Qatar

Build-Up Area/M2: 17,500 Scope: Design & Supervision

Project Name: Buzwair Marble & Granite Factory

Owner: Buzwair Group

Location: Industrial Area, Doha Qatar

Build-Up Area/M2: 2,266 Scope: Design & Supervision

Project Name: Buzwair Automotive

Owner: Buzwair Group

Location: Industrial Area, Doha Qatar

Build-Up Area/M2: 5,902

Scope: Design

#### **Project Name: Office Workshop and Warehouse**

Owner: Gulf Power Marine Location: Ras Laffan Build-Up Area/M2: 2,107

Scope: Design

#### Project Name: Buzwair Gas Plant

Owner: Fahed Buzwair Location: Industrial Area, Doha Qatar

Build-Up Area/M2: 5,037