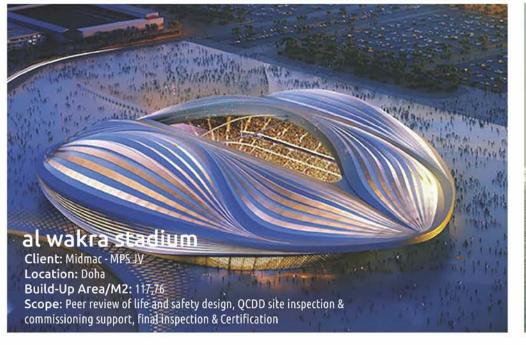

l-Thani
Location: Lusail Foxhills MU-C04

Build-Up Area/M2: 10,716

Scope: Design

#### Project Name: Mercedez Showroom

Owner: NBK

Location: Salwa Road Build-Up Area/M2: N/A

Scope: Facade Renovation & Supervision

#### Project Name: Buzwair Automotive

Owner: Buzwair Group

Location: Salwa Road, Doha Qatar

Build-Up Area/M2: 5,902

Scope: Design

#### Project Name: Buzwair Automotive - renovation

Owner: Buzwair Group

Location: Old Airport Road, Doha Qatar

Build-Up Area/M2: N/A

Scope: Design

#### Project Name: Driving School

Owner: Mr. Mohammad Al Kawari

Location: Dubai

Build-Up Area/M2: N/A Scope: Concept Design

#### Project Name: Driving School

Owner: Mr. Mohammad Al Kawari Location: Sultanate of Oman Build-Up Area/M2: N/A Scope: Concept Design















































## **Industrial** - list of major projects

Project Name: Warehouse & Manufacturing Facility

Owner: AZZAD

Location: Burkat Al Awamer, Doha Qatar

Build-Up Area/M2: 17,500 Scope: Design & Supervision

Project Name: Buzwair Marble & Granite Factory

Owner: Buzwair Group

Location: Industrial Area, Doha Qatar

Build-Up Area/M2: 2,266 Scope: Design & Supervision

Project Name: Buzwair Automotive

Owner: Buzwair Group

Location: Industrial Area, Doha Qatar

Build-Up Area/M2: 5,902

Scope: Design

#### **Project Name: Office Workshop and Warehouse**

Owner: Gulf Power Marine Location: Ras Laffan Build-Up Area/M2: 2,107

Scope: Design

#### Project Name: Buzwair Gas Plant

Owner: Fahed Buzwair Location: Industrial Area, Doha Qatar

Build-Up Area/M2: 5,037

Scope: Design

#### Pr