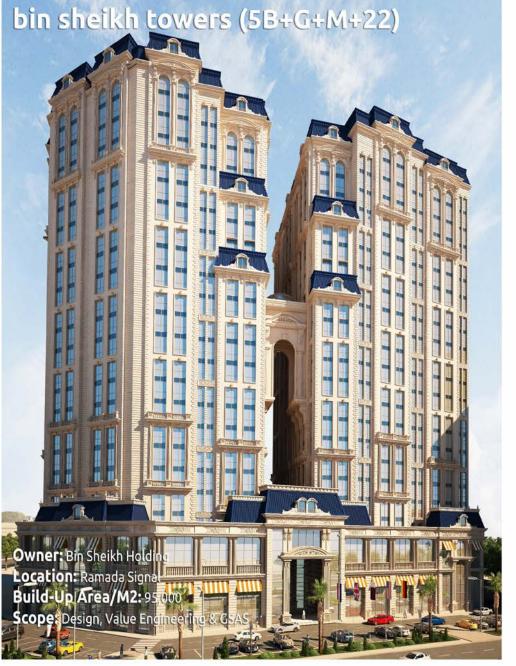

h Nawaf Jassim Al-Thani
Location: Lusail Foxhills MU-C04

Build-Up Area/M2: 10,716

Scope: Design

#### Project Name: Mercedez Showroom

Owner: NBK

Location: Salwa Road Build-Up Area/M2: N/A

Scope: Facade Renovation & Supervision

#### Project Name: Buzwair Automotive

Owner: Buzwair Group

Location: Salwa Road, Doha Qatar

Build-Up Area/M2: 5,902

Scope: Design

#### Project Name: Buzwair Automotive - renovation

Owner: Buzwair Group

Location: Old Airport Road, Doha Qatar

Build-Up Area/M2: N/A

Scope: Design

#### Project Name: Driving School

Owner: Mr. Mohammad Al Kawari

Location: Dubai

Build-Up Area/M2: N/A Scope: Concept Design

#### Project Name: Driving School

Owner: Mr. Mohammad Al Kawari Location: Sultanate of Oman Build-Up Area/M2: N/A Scope: Concept Design















































## **Industrial** - list of major projects

Project Name: Warehouse & Manufacturing Facility

Owner: AZZAD

Location: Burkat Al Awamer, Doha Qatar

Build-Up Area/M2: 17,500 Scope: Design & Supervision

Project Name: Buzwair Marble & Granite Factory

Owner: Buzwair Group

Location: Industrial Area, Doha Qatar

Build-Up Area/M2: 2,266 Scope: Design & Supervision

Project Name: Buzwair Automotive

Owner: Buzwair Group

Location: Industrial Area, Doha Qatar

Build-Up Area/M2: 5,902

Scope: Design

#### **Project Name: Office Workshop and Warehouse**

Owner: Gulf Power Marine Location: Ras Laffan Build-Up Area/M2: 2,107

Scope: Design

#### Project Name: Buzwair Gas Plant

Owner: Fahed Buzwair Location: Industrial Area, Doha Qatar

Build-Up Area/M2: 5,037

Scope: