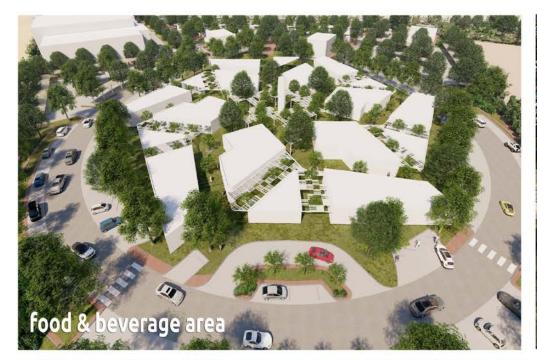

## Ras Bufontas Special Economic Zone Waterfront and commercial spine developments

Adjacent to Doha's new Hamad International Airport (HIA), Ras Bufontas is a 4.01 km² world class infrastructure and a thriving business environment, opening doors for local and foreign investments in light manufacturing, clean and hi-tech industries as well as logistics.

Our scope involves a Development of 5 Commercial & Retail Buildings, 12 Mixed Use Buildings, 4 Showrooms and a Mosque with a total plot area of 197,945 sq.m.

The landscape design with relation to every unit of our project including the waterfront promenade is one more integral part of our scope, stretching over an area of 123,159 sq.m.

**Project Scope:** Design, Landscape, GSAS **Total built up area:** 754,299 sq.m