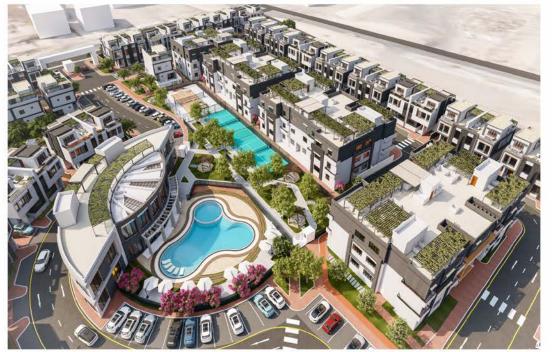

an area of 123,159 sq.m.

**Project Scope:** Design, Landscape, GSAS **Total built up area:** 754,299 sq.m



















## **Cultural and Sports Entertainment Complex**

Located in Al Maamoura, right in the heart of Doha, This complex surrounded by low rise residential buildings will serve the residents as an intrinsic environmental ground infrastructure to be exposed in nature improving psychological, social and mental health by enabling and providing people an area to exercise promoting and creating a stable community.

Our scope involves a Development of 21 Commercial & Retail Buildings, 12 Indoor sports facilities, kids playground and a mosque with a total area of 59,337 sq.m.

**Project Scope:** Design, Supervision **Total built up area:** 59,337 sq.m









































## residential developments - list of major projects

## private villas

#### Project Name: SMK Palace

Owner: Sheikh Mariam Sultan Al Kawari Location: Al Rayyan, Doha Qatar Build-Up Area/M2: 5,000 Scope: Design & Supervision

#### Project Name: Two Private Villa (B+G+1+Ph)

Owner: Mr. Jamil Matar Location: La Plage Central 49 & 50 Pearl Qatar Build-Up Area/M2: 2,578 Scope: Design

#### Project Name: Beach House (B+G+1)

Owner: Sheikh Mohamed Fahed Al Thani Location: West Bay Lagoon, Doha Qatar Build-Up Area/M2: 1,600 Scope: Design & Supervision

#### Project Name: Additional Penthouse

Owner: Mr. Ahmad Abdulaziz Bolainain Location: Al Duhain Build-Up Area/M2: N/A Scope: Design

#### Project Name: Private Villa (B+G+1+Ph)

Owner: Mr. Fahad Al-Fardan Location: La Plage East 12