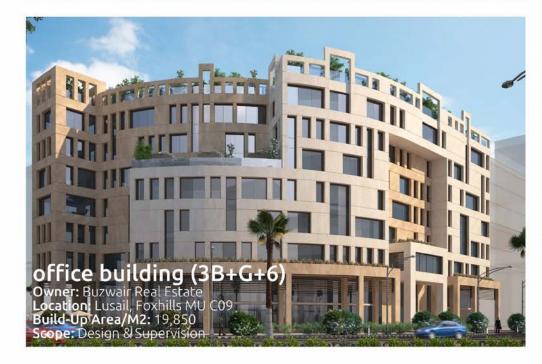

#### Project Name: Residential Building (B+G+4)

Owner: Buzwair Real Estate Location: Lusail, Foxhills D08 Build-Up Area/M2: 8,697 Scope: Design & Supervision