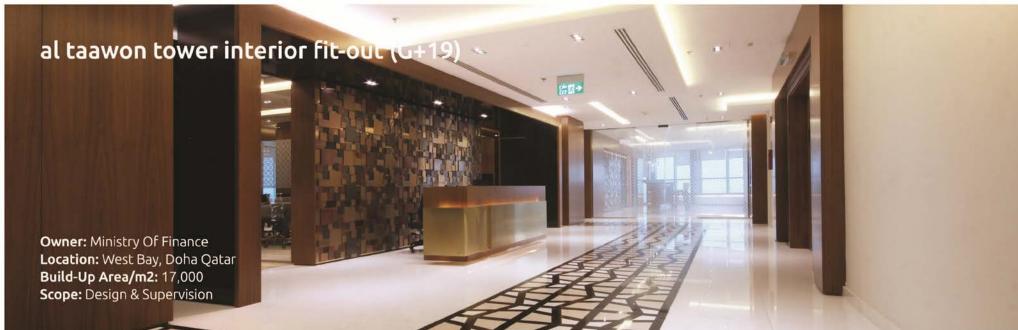

#### Project Name: Ministry of Finance (B+F+5)

Owner: Ministry Of Finance Location: Corniche Doha Qatar Build-Up Area/m2: 7,000 Scope: Design & Supervision