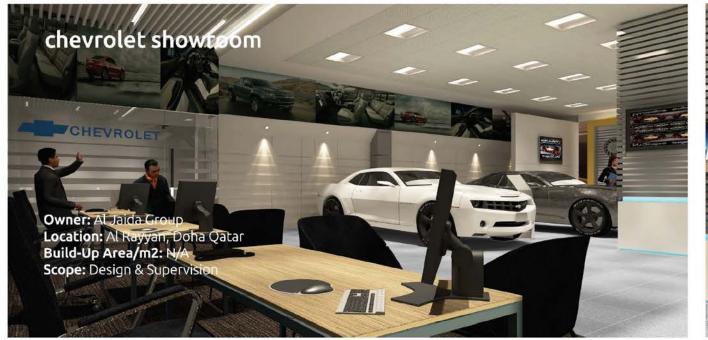

#### Project Name: Mercedez Showroom

Owner: NBK

Location: Salwa Road Build-Up Area/M2: N/A

Scope: Facade Renovation & Supervision

#### Project Name: Buzwair Automotive

Owner: Buzwair Group

Location: Salwa Road, Doha Qatar

Build-Up Area/M2: 5,902

Scope: Design

#### Project Name: Buzwair Automotive - renovation

Owner: Buzwair Group

Location: Old Airport Road, Doha Qatar

Build-Up Area/M2: N/A

Scope: Design