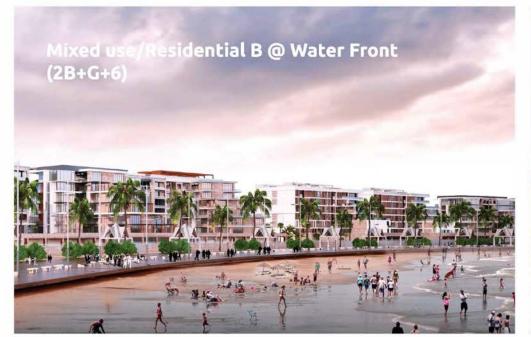

## Ras Bufontas Special Economic Zone Waterfront and commercial spine developments

Adjacent to Doha's new Hamad International Airport (HIA), Ras Bufontas is a 4.01 km² world class infrastructure and a thriving business environment, opening doors for local and foreign investments in light manufacturing, clean and hi-tech industries as well as logistics.

Our scope involves a Development of 5 Commercial & Retail Buildings, 12 Mixed Use Buildings, 4 Showrooms and a Mosque with a total plot area of 197,945 sq.m.

The landscape design with relation to every unit of our project including the waterfront promenade is one more integral part of our scope, stretching over an area of 123,159 sq.m.

**Project Scope:** Design, Landscape, GSAS **Total built up area:** 754,299 sq.m