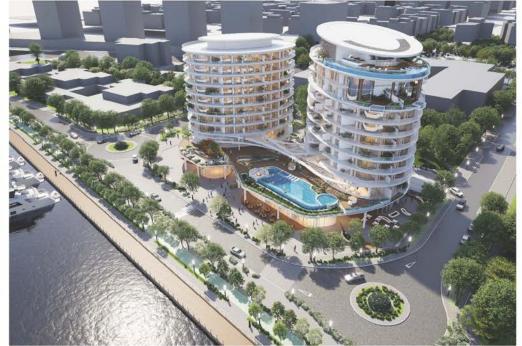

## Ras Bufontas Special Economic Zone Waterfront and commercial spine developments

Adjacent to Doha's new Hamad International Airport (HIA), Ras Bufontas is a 4.01 km² world class infrastructure and a thriving business environment, opening doors for local and foreign investments in light manufacturing, clean and hi-tech industries as well as logistics.

Our scope involves a Development of 5 Commercial & Retail Buildings, 12 Mixed Use Buildings, 4 Showrooms and a Mosque with a total plot area of 197,945 sq.m.

The landscape design with relation to every unit of our project including the waterfront promenade is one more integral part of our scope, stretching over an area of 123,159 sq.m.

**Project Scope:** Design, Landscape, GSAS **Total built up area:** 754,299 sq.m