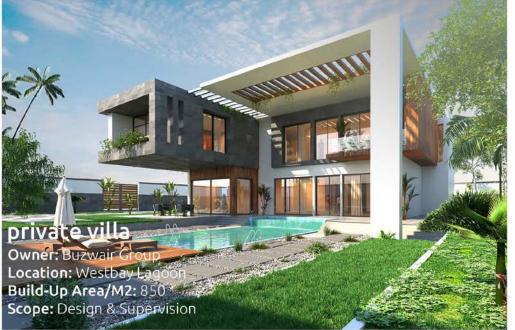

#### Project Name: Buzwair Marble & Granite Factory

Owner: Buzwair Group

Location: Industrial Area, Doha Qatar

Build-Up Area/M2: 2,266 Scope: Design & Supervision

#### Project Name: Buzwair Automotive

Owner: Buzwair Group

Location: Salwa Road, Doha Qatar

Build-Up Area/M2: 5,902

Scope: Design

#### Project Name: Buzwair Automotive

Owner: Buzwair Group

Location: Industrial Area, Doha Qatar

**Build-Up Area/M2:** 5,902

Scope: Design