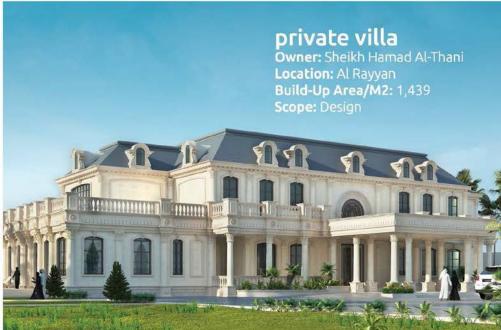

|    |                      |                                       | - NOJECIS EI                                               | SI SUIVIIVIARY 2024                                         |                      |                      |           |                   |
|----|----------------------|---------------------------------------|------------------------------------------------------------|-------------------------------------------------------------|----------------------|----------------------|-----------|-------------------|
|    | PROJECT<br>FERENCE # | OWNER'S NAME                          | PROJECT NAME                                               | PROJECT LOCATION                                            | BUILD-Up<br>AREA/m²  | SCOPE OF WORK        | STATUS    | YEAR<br>COMPLETED |
|    |                      |                                       | PRIN                                                       | ATE VILLAS                                                  |                      |                      |           |                   |
| 1  | 2008-D01             | Sheikh Mohamed Fahed Al Thani         | Private Villa                                              | West Bay Lagoon                                             | 1,600                | Design & Supervision | Completed | 2011              |
| 2  | 2008-D08             | Rida Haidari                          | Private Villa                                              | Ain Khaled                                                  | 1,200                | Design & Supervision | Completed | 2010              |
| 3  | 2009                 | Dr. Sarah Jane Alders                 | Private Villa                                              | West Bay Lagoon                                             | 1,000                | Design               | Completed | 2010              |
| 4  | 2009-D01             | Sheikh Mariam Sultan Al Kawari        | SMK Palace                                                 | Al Rayyan                                                   | 5,000                | Design & Supervision | Completed | 2012              |
| 5  | 2009-D02             | Saed Al-Misnad                        | Private Villa                                              | Pearl Qatar<br>Plot LPE-16                                  | 1,000                | Design & Supervision | Completed | 2010              |
| 6  | 2009-D03             | Private Engineering Office            | Residential Palace                                         | Rumelah                                                     | N/A                  | Design Competiton    | Completed | 2009              |
| 7  | 2009-D04             | Sheikh Hamad Al Thani                 | Private Villa                                              | Al Rayyan                                                   | 1,439                | Design               | Completed | 2009              |
| 8  | 2010                 | Dr. Adnan Abdul Kader                 | Private Villa                                              | Dafna Area                                                  | N/A                  | Design & Supervision | Completed | 2011              |
| 9  | 2010-D01             | Bader Omar Almana                     | Private Villa                                              | Al Rayyan                                                   | 2,000                | Design & Supervision | Completed | 2011              |
| 10 | 2010-D02             | Mohammad Al Kawari                    | Private Villa                                              | Al-Khuraitiyat                                              | 1,911                | Design               | Completed | 2011              |
| 11 | 2012-D01             | Ahmad Abdulaziz Bolainain             | Additional Penthouse                                       | Al Duhain                                                   | N/A                  | Design               | Completed | 2013              |
| 12 | 2012-D05             | Fahad Alfardan                        | Private Villa                                              | Pearl Qatar<br>Plot LPE-12                                  | 1,777                | Design & Supervision | Completed | 2013              |
| 13 | 2012-D06             | Jamil Matar                           | Two Private Villas                                         | Pearl Qatar<br>Plots LPC 49 & 50                            | 2,578                | Design               | Completed | 2013              |
| 14 | 2012-D10             | Saker Mammam Al Abdullah              | Private Villa                                              | Rawaded Al Hammam                                           | 990                  | Design               | Completed | 2013              |
| 15 | 2014-D03             | Al Badia Trading & Contracting        | Three Villas                                               | West Bay Lagoon                                             | 1,686                | Design               | Completed | 2015              |
| 16 | 2015-D10             | Ahmed Al-Sulaiti                      | Private Villa                                              | West Bay Lagoon                                             | 1,671                | Design & Supervision | Completed | 2016              |
| 17 | 2019-A11             | Ramaco Trading & Contracting          | Giardino Villas                                            | Pearl Qatar Giardino<br>Villas Plots GV 1-5 and<br>GV 90-94 | Various              | AOR                  | Completed | 2020              |
| 18 | 2016-133             | Najla Theeban Alqahtani               | Combined Two Villas                                        | Waterfront Res. Lusail -<br>Plots WRW B-88 & B-89           | 3,500                | Design               | Completed | 2018              |
| 19 | 2016-134             | Najla Tariq Am Al Baker               | Private Villa<br>(B+G+1+PH)                                | Waterfront Res. Lusail -<br>Plot WRW B-61                   | 1,225                | Design               | Completed | 2019              |
| 20 | 2016-146             | Issa Kubeissi                         | Private Villa                                              | Dafna Area                                                  | 2,053                | Design               | Completed | 2018              |
| 21 | 2017-A10             | Saad Buzwair                          | Private Villa                                              | Pearl Qatar<br>Plot FF01 & FF02                             | 3,000                | AOR                  | Completed | 2021              |
| 22 | 2017-A18             | Ali Al Fardan                         | Private Villa                                              | Pearl Qatar<br>Plot BVN 15                                  | 2,472                | AOR                  | Completed | 2019              |
| 23 | 2017-161             | Gulf House Engineering                | Proposed Villa Complex                                     | Duhail North                                                | 12,752               | AOR                  | Completed | 2019              |
| 24 | 2018-175             | Ahmad Abdulaziz Salem Al<br>Bolainain | Private Villa                                              | New Doha                                                    | N/A                  | Design               | Completed | 2018              |
| 25 | 2018-181             | Ramaco Trading & Contracting          | VIP Villa                                                  | Pearl Qatar<br>Plot BVN 13                                  | 922                  | AOR                  | Completed | 2019              |
| 26 | 2019-192             | Ahmed Nasser Al-Kuwari                | Private Villa<br>(B+G+1+R)                                 | Al Khuraitiyat, Doha                                        | 983                  | AOR                  | Completed | 2020              |
| 27 | 2020-246             | Mr. Ahmed Al Khori                    | Private Villa                                              | Pearl Qatar<br>Plot BVN-14                                  | 1,752                | Design & Supervision | On-going  |                   |
| 28 | 2020-251             | Al Wajba Palace                       | Site Supervision for Umm Quraibah<br>Farm - 3 Guest Villas | Umm Quraiba - Zubara<br>Road                                | 2,023                | Supervision          | Completed | 2023              |
| 29 | 2020-252             | Al Wajba Palace                       | Renovation of Jessasiya Club House                         | Madīnat ash Shamāl                                          | 1,500                | Design & Supervision | Completed | 2023              |
| 30 | 2020-253             | Al Wajba Palace                       | Extension for Majilis at Umm<br>Quraiba Villa              | Umm Quraiba - Zubara<br>Road                                | 2,868<br>(Plot Area) | Design & Supervision | Completed | 2023              |
|    |                      |                                       |                                                            |                                                             |                      |                      |           |                   |