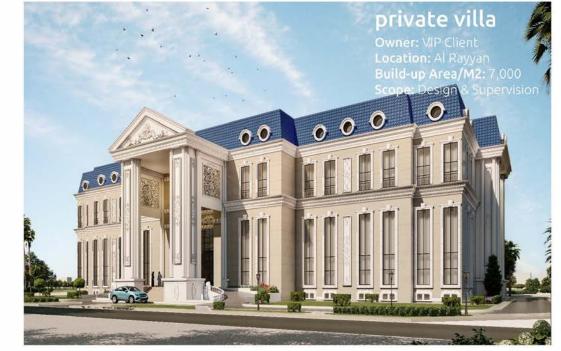

#### Project Name: SMK Palace

Owner: Sheikh Mariam Sultan Al Kawari Location: Al Rayyan, Doha Qatar Build-Up Area/M2: 5,000 Scope: Design & Supervision