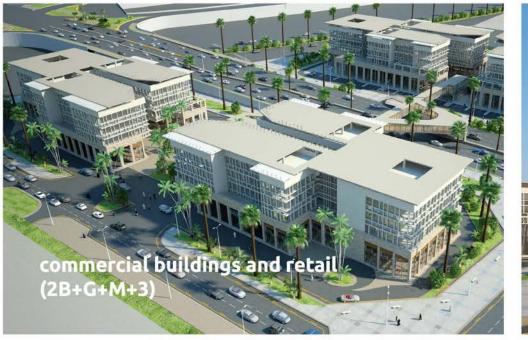

## Ras Bufontas Special Economic Zone Waterfront and commercial spine developments

Adjacent to Doha's new Hamad International Airport (HIA), Ras Bufontas is a 4.01 km² world class infrastructure and a thriving business environment, opening doors for local and foreign investments in light manufacturing, clean and hi-tech industries as well as logistics.

Our scope involves a Development of 5 Commercial & Retail Buildings, 12 Mixed Use Buildings, 4 Showrooms and a Mosque with a total plot area of 197,945 sq.m.

The landscape design with relation to every unit of our project including the waterfront promenade is one more integral part of our scope, stretching over an area of 123,159 sq.m.

**Project Scope:** Design, Landscape, GSAS **Total built up area:** 754,299 sq.m