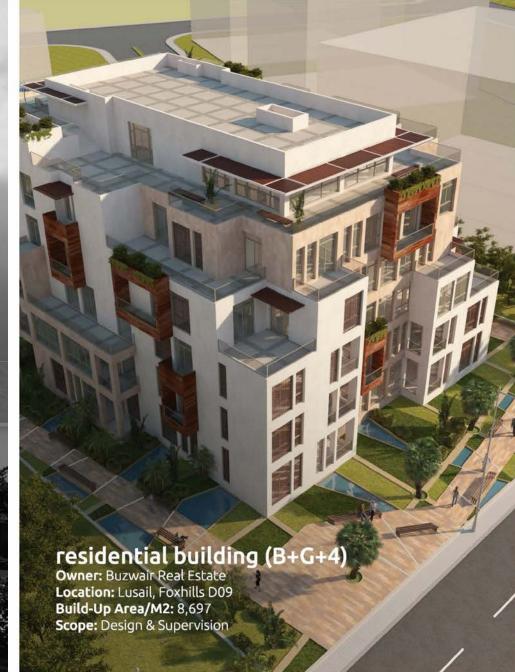

#### Project Name: Residential Building (B+G+4)

Owner: Buzwair Real Estate Location: Lusail, Foxhills D08 Build-Up Area/M2: 8,697 Scope: Design & Supervision